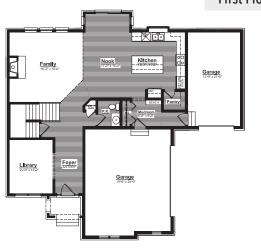

r. Free Monitoring
- ◆ Walk-in Kitchen Pantry
- ◆ Stainless Steel Appliances
- ◆ 42" Maple Kitchen Cabinets
- Granite Countertops Throughout
- Second Floor Laundry Room
- ◆ Large Master Walk-in Closet
- ◆ Hardwood Floors In Common Areas
- Mudroom Bench with Cubbies
   Switchback Stairwell with Window

- ◆ 9' First Floor Ceiling Height
- Stained Railing and Painted Spindles
- Two Story Foyer
- **◆** Three Car Courtyard Style Garage
- ◆ 8' Tall Carriage Style Garage Door
- ◆ Expanded Nook
- → 12 Month Builder Warranty
- 10 Yr. Basement Warranty
- Tremco Waterproofing System

### FOR MORE INFORMATION PLEASE CONTACT:

## **E MYLES**Sales Manager

- Fe.Myles@Singhmail.com
- 248.979.8695
- 111 Singh BLVD. South Lyon, MI 48178
- Mon, Tue, Fri: By Appt. Only Sat, Sun: 12pm 6pm



### First Floor



#### Second Floor