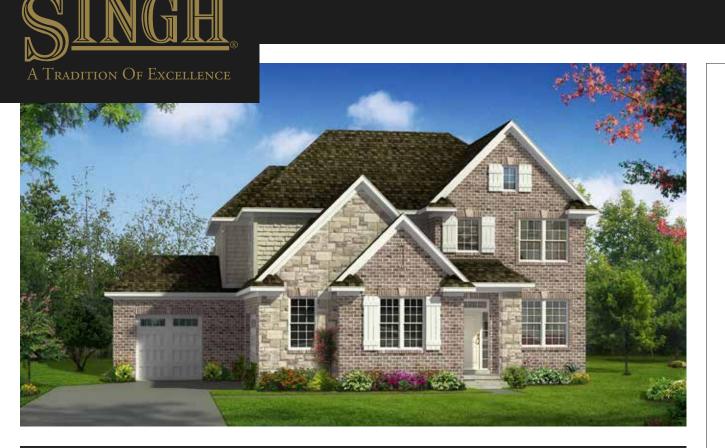

# THE BARTELLE - Colonial 375 AMELIA CIRCLE, SOUTH LYON, MI | 2,685 SF | HOMESITE #38

### INCLUDED FEATURES:

- Social Island Configuration
- ◆ Alarm System & 1yr. Free Monitoring
- ◆ Walk-in Kitchen Pantry
- ◆ Stainless Steel Appliances
- ◆ 42" Maple Kitchen Cabinets
- Granite Countertops Throughout
- Second Floor Laundry Room
- ◆ Large Master Walk-in Closet
- ◆ Hardwood Floors In Common Areas
- Mudroom Bench with Cubbies
   Switchback Stairwell with Window

- ◆ 9' First Floor Ceiling Height
- Stained Railing and Painted Spindles
- Two Story Foyer
- **◆** Three Car Courtyard Style Garage
- ◆ 8' Tall Carriage Style Garage Door
- ◆ Expanded Nook
- → 12 Month Builder Warranty
- 10 Yr. Basement Warranty
- Tremco Waterproofing System