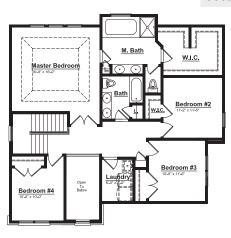

◆ Walk-in Kitchen Pantry
- ◆ Stainless Steel Appliances
- ◆ 42" Maple Kitchen Cabinets
- Granite Countertops Throughout
- Second Floor Laundry Room
- ◆ Large Master Walk-in Closet
- ◆ Hardwood Floors In Common Areas
- Mudroom Bench with Cubbies
   Switchback Stairwell with Window

- ◆ 9' First Floor Ceiling Height
- Stained Railing and Painted Spindles
- Two Story Foyer
- **◆** Three Car Courtyard Style Garage
- ◆ 8' Tall Carriage Style Garage Door
- ◆ Expanded Nook
- → 12 Month Builder Warranty
- 10 Yr. Basement Warranty
- Tremco Waterproofing System

### FOR MORE INFORMATION PLEASE CONTACT:

## **E MYLES**Sales Manager

- Fe.Myles@Singhmail.com
- 248.979.8695
- 111 Singh BLVD. South Lyon, MI 48178
- Mon, Tue, Fri: By Appt. Only Sat, Sun: 12pm 6pm



### First Floor



#### Second Floor