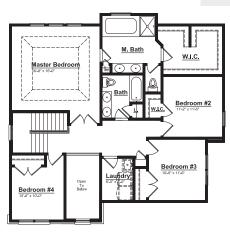

alk-in Kitchen Pantry
- Stainless Steel Appliances
- ◆ 42" Maple Kitchen Cabinets
- Granite Countertops Throughout
- Second Floor Laundry Room
- ◆ Large Master Walk-in Closet
- Hardwood Floors In Common Areas
- Mudroom Bench with Cubbies
   Switchback Stairwell with Window

- ◆ 9' First Floor Ceiling Height
- Stained Railing and Painted Spindles
- Two Story Foyer
- **◆** Three Car Courtyard Style Garage
- ◆ 8' Tall Carriage Style Garage Door
- **→** Expanded Nook
- → 12 Month Builder Warranty
- 10 Yr. Basement Warranty
- **◆** Tremco Waterproofing System

### FOR MORE INFORMATION PLEASE CONTACT:

## **FE MYLES**Sales Manager

- Fe.Myles@Singhmail.com
- 248.979.8695
- 111 Singh BLVD. South Lyon, MI 48178
- Mon, Tue, Fri: By Appt. Only Sat, Sun: 12pm 6pm



First Floor



#### Second Floor