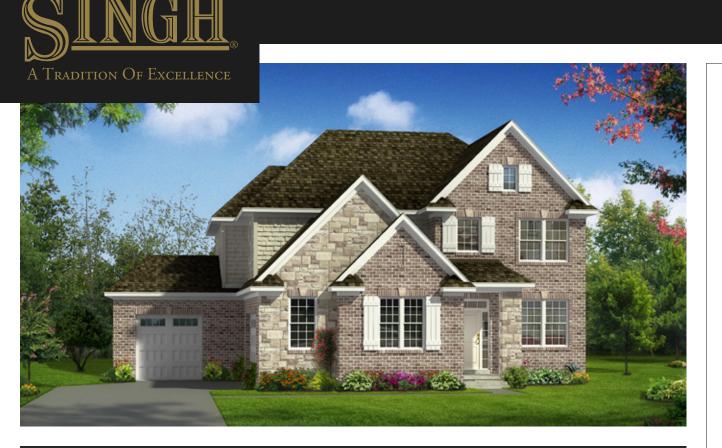

# THE BARTELLE - Colonial 375 AMELIA CIRCLE, SOUTH LYON, MI | 2,515 SF | HOMESITE #38

### INCLUDED FEATURES:

- Social Island Configuration
- ◆ Alarm System & 1yr. Free Monitoring
- Walk-in Kitchen Pantry
- Stainless Steel Appliances
- ◆ 42" Maple Kitchen Cabinets
- Granite Countertops Throughout
- Second Floor Laundry Room
- ◆ Large Master Walk-in Closet
- Hardwood Floors In Common Areas
- Mudroom Bench with Cubbies
   Switchback Stairwell with Window

- ◆ 9' First Floor Ceiling Height
- Stained Railing and Painted Spindles
- Two Story Foyer
- **◆** Three Car Courtyard Style Garage
- ◆ 8' Tall Carriage Style Garage Door
- **→** Expanded Nook
- → 12 Month Builder Warranty
- 10 Yr. Basement Warranty
- **◆** Tremco Waterproofing System