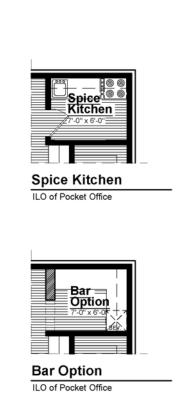

## **UPTON** FIRST FLOOR PLAN

2,680 Sq. Ft.

2.5 - 4 Bathroom | 2 - 3 Car Garage Colonial 4 - 6 Bedrooms

These are preliminary floor plans and are subject to change without notice. Certain options may be included at some communities. See Sales Consultant for complete list of available upgrades, details, and pricing. Striped area of first floor indicates wood flooring. Home size is approximate and may vary. Plans updated as of August 2020.

These floor plans are an artist's conception only, may vary in construction, and are subject to change with out notice. We reserve the right to make changes to plans, specifications, and materials. Room sizes, window locations, brick placement, and porches may vary depending on the elevation, upgrades selected and community. 2020 Singh Homes, LLC.