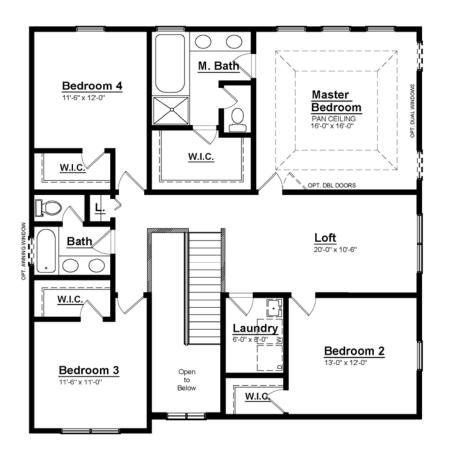

## **UPTON** SECOND FLOOR PLAN

2,680 Sq. Ft.

Colonial | 4 - 6 Bedrooms | 2.5 - 4 Bathroom | 2 - 3 Car Garage

These are preliminary floor plans and are subject to change without notice. Certain options may be included at some communities. See Sales Consultant for complete list of available upgrades, details, and pricing. Striped area of first floor indicates wood flooring. Home size is approximate and may vary. Plans updated as of August 2020.

These floor plans are an artist's conception only, may vary in construction, and are subject to change with out notice. We reserve the right to make changes to plans, specifications, and materials. Room sizes, window locations, brick placement, and porches may vary depending on the elevation, upgrades selected and community. 2020 Singh Homes, LLC.