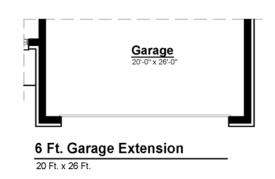

## **UPTON** FIRST FLOOR PLAN

2,680 Sq. Ft.

2.5 - 4 Bathroom | 2 - 3 Car Garage Colonial 4 - 6 Bedrooms

These are preliminary floor plans and are subject to change without notice. Certain options may be included at some communities. See Sales Consultant for complete list of available upgrades, details, and pricing. Striped area of first floor indicates wood flooring. Home size is approximate and may vary. Plans updated as of August 2020.