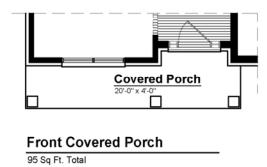

## **UPTON** FIRST FLOOR PLAN

2,680 Sq. Ft.

2.5 - 4 Bathroom | 2 - 3 Car Garage Colonial 4 - 6 Bedrooms

These are preliminary floor plans and are subject to change without notice. Certain options may be included at some communities. See Sales Consultant for complete list of available upgrades, details, and pricing. Striped area of first floor indicates wood flooring. Home size is approximate and may vary. Plans updated as of August 2020.