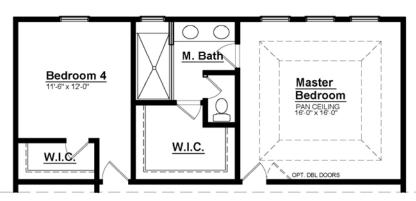

2 Ft. Master Suite and Closet Extension

Adds 55 Sq. Ft

**Elite Master Suite** 

Adds 22 Sq. Ft.

Box-out /Bay Window
Add to Front/Rear/Side of Loft/Bedroom

Enlarged Master Shower
ILO Built-in Soaking Tub

Bedroom 5

11'-6" x 10'-6"

Bedroom 2

11'-6" x 11'-6"

5th Bedroom

ILO Loft