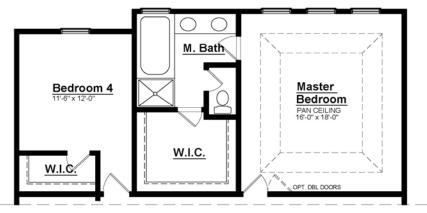

2 Ft. Master Suite and Closet Extension

Adds 55 Sq. Ft

**Elite Master Suite** 

Adds 22 Sq. Ft.

Box-out /Bay Window
Add to Front/Rear/Side of Loft/Bedroom

Enlarged Master Shower
ILO Built-in Soaking Tub

Bedroom 5

11'-6" x 10'-6"

Bedroom 2

11'-6" x 11'-6"

5th Bedroom

ILO Loft