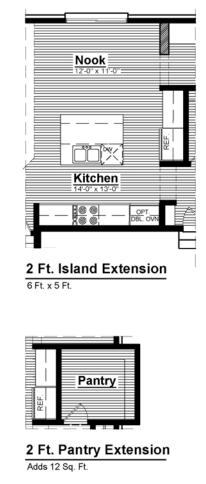

## **UPTON** FIRST FLOOR PLAN

2,680 Sq. Ft.

2.5 - 4 Bathroom | 2 - 3 Car Garage Colonial 4 - 6 Bedrooms

These are preliminary floor plans and are subject to change without notice. Certain options may be included at some communities. See Sales Consultant for complete list of available upgrades, details, and pricing. Striped area of first floor indicates wood flooring. Home size is approximate and may vary. Plans updated as of August 2020.