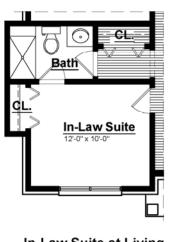

2 Ft. Master Suite and Closet Extension

Adds 55 Sq. Ft

**Elite Master Suite** 

Adds 22 Sq. Ft.

Box-out /Bay Window
Add to Front/Rear/Side of Loft/Bedroom

Enlarged Master Shower
ILO Built-in Soaking Tub

Bedroom 5

11'-6" x 10'-6"

Bedroom 2

11'-6" x 11'-6"

5th Bedroom

ILO Loft