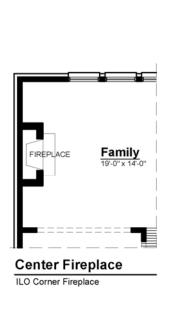

## **UPTON** FIRST FLOOR PLAN

2,680 Sq. Ft.

2.5 - 4 Bathroom | 2 - 3 Car Garage Colonial 4 - 6 Bedrooms

These are preliminary floor plans and are subject to change without notice. Certain options may be included at some communities. See Sales Consultant for complete list of available upgrades, details, and pricing. Striped area of first floor indicates wood flooring. Home size is approximate and may vary. Plans updated as of August 2020.

These floor plans are an artist's conception only, may vary in construction, and are subject to change with out notice. We reserve the right to make changes to plans, specifications, and materials. Room sizes, window locations, brick placement, and porches may vary depending on the elevation, upgrades selected and community. 2020 Singh Homes, LLC.