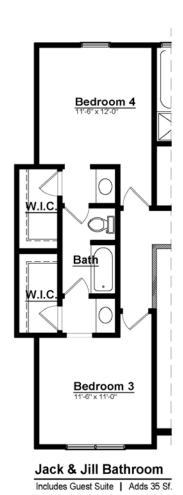

2 Ft. Master Suite and Closet Extension

Adds 55 Sq. Ft

**Elite Master Suite** 

Adds 22 Sq. Ft.

Box-out /Bay Window
Add to Front/Rear/Side of Loft/Bedroom

Enlarged Master Shower
ILO Built-in Soaking Tub

Bedroom 5

11'-6" x 10'-6"

Bedroom 2

11'-6" x 11'-6"

5th Bedroom

ILO Loft