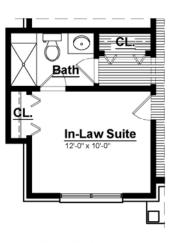

2 Ft. Master Suite and Closet Extension

Adds 55 Sq. Ft

**Elite Master Suite** 

Adds 22 Sq. Ft.

Box-out /Bay Window
Add to Front/Rear/Side of Loft/Bedroom

Enlarged Master Shower
ILO Built-in Soaking Tub

Bedroom 5

11'-6" x 10'-6"

Bedroom 2

11'-6" x 11'-6"

5th Bedroom

ILO Loft