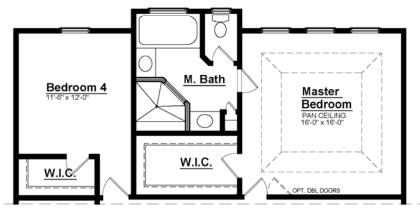

2 Ft. Master Suite and Closet Extension

Adds 55 Sq. Ft

**Elite Master Suite** 

Adds 22 Sq. Ft.

Box-out /Bay Window
Add to Front/Rear/Side of Loft/Bedroom

Enlarged Master Shower
ILO Built-in Soaking Tub

Bedroom 5

11'-6" x 10'-6"

Bedroom 2

11'-6" x 11'-6"

5th Bedroom

ILO Loft