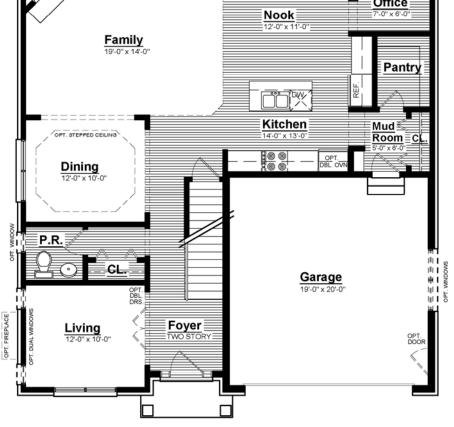

## **UPTON** FIRST FLOOR PLAN

2,680 Sq. Ft.

2.5 - 4 Bathroom | 2 - 3 Car Garage Colonial 4 - 6 Bedrooms

These are preliminary floor plans and are subject to change without notice. Certain options may be included at some communities. See Sales Consultant for complete list of available upgrades, details, and pricing. Striped area of first floor indicates wood flooring. Home size is approximate and may vary. Plans updated as of August 2020.

These floor plans are an artist's conception only, may vary in construction, and are subject to change with out notice. We reserve the right to make changes to plans, specifications, and materials. Room sizes, window locations, brick placement, and porches may vary depending on the elevation, upgrades selected and community. 2020 Singh Homes, LLC.