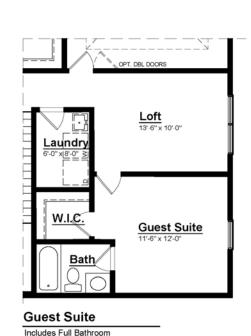

2 Ft. Master Suite and Closet Extension

Adds 55 Sq. Ft

**Elite Master Suite** 

Adds 22 Sq. Ft.

Box-out /Bay Window
Add to Front/Rear/Side of Loft/Bedroom

Enlarged Master Shower
ILO Built-in Soaking Tub

Bedroom 5

11'-6" x 10'-6"

Bedroom 2

11'-6" x 11'-6"

5th Bedroom

ILO Loft