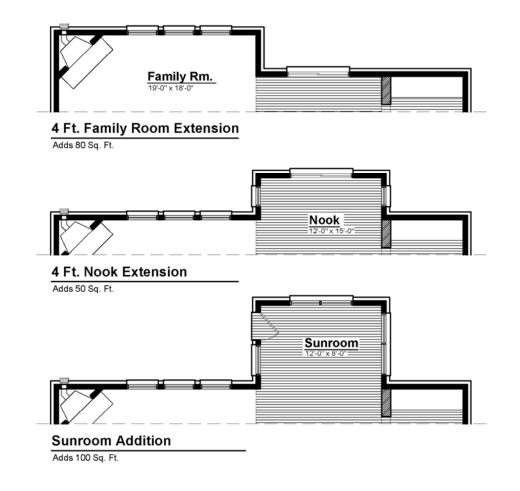

## **UPTON** FIRST FLOOR PLAN

2,680 Sq. Ft.

2.5 - 4 Bathroom | 2 - 3 Car Garage Colonial 4 - 6 Bedrooms

These are preliminary floor plans and are subject to change without notice. Certain options may be included at some communities. See Sales Consultant for complete list of available upgrades, details, and pricing. Striped area of first floor indicates wood flooring. Home size is approximate and may vary. Plans updated as of August 2020.

These floor plans are an artist's conception only, may vary in construction, and are subject to change with out notice. We reserve the right to make changes to plans, specifications, and materials. Room sizes, window locations, brick placement, and porches may vary depending on the elevation, upgrades selected and community. 2020 Singh Homes, LLC.