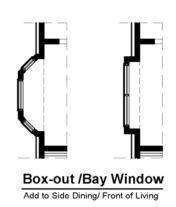

2 Ft. Master Suite and Closet Extension

Adds 55 Sq. Ft

**Elite Master Suite** 

Adds 22 Sq. Ft.

Box-out /Bay Window
Add to Front/Rear/Side of Loft/Bedroom

Enlarged Master Shower
ILO Built-in Soaking Tub

Bedroom 5