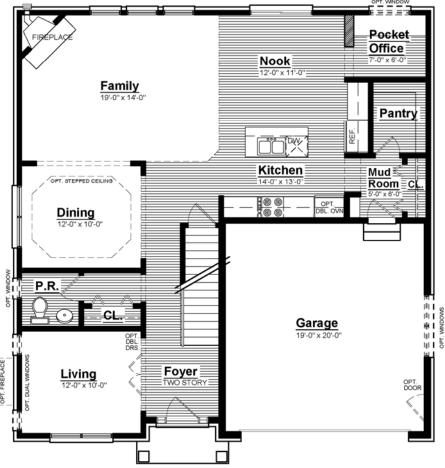

## **UPTON** FIRST FLOOR PLAN

2,680 Sq. Ft.

2.5 - 4 Bathroom | 2 - 3 Car Garage Colonial 4 - 6 Bedrooms

These are preliminary floor plans and are subject to change without notice. Certain options may be included at some communities. See Sales Consultant for complete list of available upgrades, details, and pricing. Striped area of first floor indicates wood flooring. Home size is approximate and may vary. Plans updated as of August 2020.

These floor plans are an artist's conception only, may vary in construction, and are subject to change with out notice. We reserve the right to make changes to plans, specifications, and materials. Room sizes, window locations, brick placement, and porches may vary depending on the elevation, upgrades selected and community. 2020 Singh Homes, LLC.