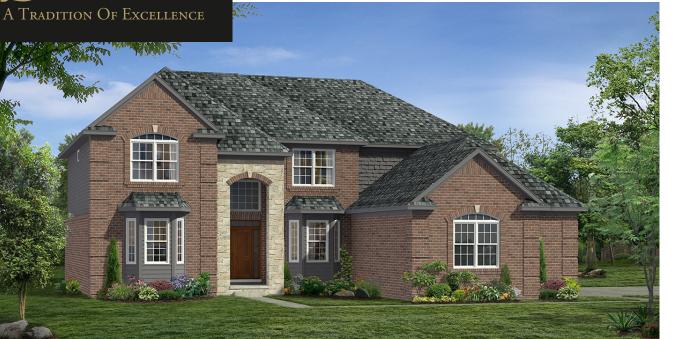

## **THE HELMSLEY** - Colonial - **\$654,900** 49475 ANNANDALE DR. CANTON, MI 48187 | 3,637 SF|HOMESITE #25

## INCLUDED FEATURES:

- Expanded Nook and Kitchen with Social Island
- ◆ Gourmet Kitchen Layout
- ← Wrap Around Butler's Pantry
- Convenient Corner Kitchen Pantry
- ◆ Stainless Steel Appliances
- ✤ 42" Maple Kitchen Cabinets
- ← Laundry Rm with Window off Mudroom
- ← Granite Countertops Throughout
- Quartz Countertops in Master Bathroom
- Stained Railing & Painted Spindles
- First Floor Master Suite with Pan Ceiling
- Pan Ceiling at all Secondary Bedrooms

- Expanded Master Suite with Double Door Entry
- Elite Master Suite with Luxury Shower
- Hardwood Floors in all Common Areas
- Jack and Jill bathroom layout with window
- Guest Suite including Full Bathroom
- 9' First Floor Ceiling Height
   Two Story Foyer and Family Room Ceilings
- 8' tall Carriage style Garage Door
- 12 Month Builder Warranty
- 10 yr. Basement Warranty
  - Tremco Waterproofing System