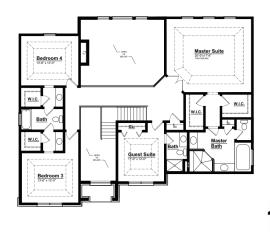

## INCLUDED FEATURES:

- Expanded Nook and Kitchen with Social Island
- ◆ Gourmet Kitchen Layout
- ← Wrap Around Butler's Pantry
- Convenient Corner Kitchen Pantry
- ◆ Stainless Steel Appliances
- ✤ 42" Maple Kitchen Cabinets
- ← Laundry Rm with Window off Mudroom
- ← Granite Countertops Throughout
- Quartz Countertops in Master Bathroom
- Stained Railing & Painted Spindles
- First Floor Master Suite with Pan Ceiling
- Pan Ceiling at all Secondary Bedrooms

- Expanded Master Suite with Double Door Entry
- Elite Master Suite with Luxury Shower
- Hardwood Floors in all Common Areas
- Jack and Jill bathroom layout with window
- Guest Suite including Full Bathroom
- 9' First Floor Ceiling Height
   Two Story Foyer and Family Room Ceilings
- 8' tall Carriage style Garage Door
- 12 Month Builder Warranty
- 10 yr. Basement Warranty
  - Tremco Waterproofing System

## FOR MORE INFORMATION PLEASE CONTACT:

- ◎ FE MYLES S ALES MANAGER
- € fe.myles@singhmail.com
- **L** 248.979.8695
- 43450 Bolingbrooke Ln. Novi, MI
- () By Appointment Only

**First Floor** 

Second Floor