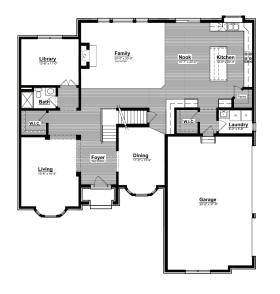

## INCLUDED FEATURES:

- Expanded Nook and Kitchen with Social Island
- ◆ Gourmet Kitchen Layout
- ← Wrap Around Butler's Pantry
- Convenient Corner Kitchen Pantry
- ◆ Stainless Steel Appliances
- ✤ 42" Maple Kitchen Cabinets
- ← Laundry Rm with Window off Mudroom
- ← Granite Countertops Throughout
- Quartz Countertops in Master Bathroom
- Stained Railing & Painted Spindles
- First Floor Master Suite with Pan Ceiling
- Pan Ceiling at all Secondary Bedrooms

- Expanded Master Suite with Double Door Entry
- Elite Master Suite with Luxury Shower
- Hardwood Floors in all Common Areas
- Jack and Jill bathroom layout with window
- Guest Suite including Full Bathroom
- 9' First Floor Ceiling Height
   Two Story Foyer and Family Room Ceilings
- 8' tall Carriage style Garage Door
- 12 Month Builder Warranty
- 10 yr. Basement Warranty
  - Tremco Waterproofing System

## FOR MORE INFORMATION PLEASE CONTACT:

- ◎ FE MYLES S ALES MANAGER
- € fe.myles@singhmail.com
- **L** 248.979.8695
- 43450 Bolingbrooke Ln. Novi, MI
- () By Appointment Only

**First Floor** 

Second Floor