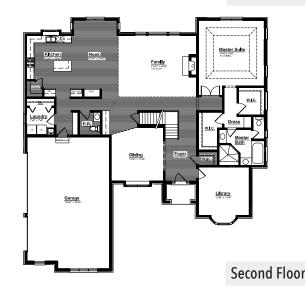

abinets
- ◆ Laundry Rm with Window off Mudroom
- ◆ Bench with Cubbies adjacent to Garage
- Granite Countertops Throughout
- Quartz Countertops in Master Bathroom
- Stained Railing & Painted Spindles
- ◆ Elite Master Suite with Luxury Shower

- First Floor Master Suite with Pan Ceiling
- Hardwood Floors in all Common Areas
- Jack and Jill bathroom layout
- Guest Suite including Full Bathroom
- 9' First Floor Ceiling Height
- ◆ Two Story Foyer and Family Room Ceilings
- ◆ 8' tall Carriage style Garage Door
- ◆ 12 Month Builder Warranty
- ◆ 10 yr. Basement Warranty
- Tremco Waterproofing System

### FOR MORE INFORMATION PLEASE CONTACT:

## SALES MANAGER

( Jyoti.Banipal@singhmail.com



- 49476 Annandale Dr. Canton, MI
- Mon, Tues, Fri: Noon 5p.m. Sat – Sun: Noon – 6p.m.



#### First Floor