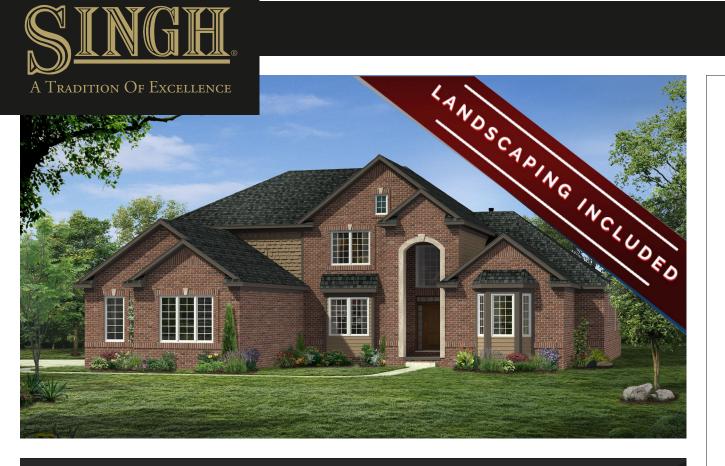

# THE STIRLING - Cape Cod - \$664,900 49612 ANNANDALE DR. CANTON, MI 48187 | 3,772 SF | HOMESITE #6

### INCLUDED FEATURES:

- Expanded Nook with Desk
- Gourmet Kitchen Layout
- Butler's Pantry with Glass Uppers
- Convenient Corner Kitchen Pantry
- Stainless Steel Appliances
- ◆ 42" Maple Kitchen Cabinets
- ◆ Laundry Rm with Window off Mudroom
- ◆ Bench with Cubbies adjacent to Garage
- Granite Countertops Throughout
- Quartz Countertops in Master Bathroom
- Stained Railing & Painted Spindles
- ◆ Elite Master Suite with Luxury Shower

- First Floor Master Suite with Pan Ceiling
- Hardwood Floors in all Common Areas
- Jack and Jill bathroom layout
- Guest Suite including Full Bathroom
- 9' First Floor Ceiling Height
- ◆ Two Story Foyer and Family Room Ceilings
- ◆ 8' tall Carriage style Garage Door
- ◆ 12 Month Builder Warranty
- ◆ 10 yr. Basement Warranty
- Tremco Waterproofing System