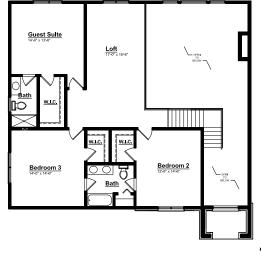

- First Floor Master Suite with Pan Ceiling
- Hardwood Floors in all Common Areas
- Jack and Jill bathroom layout
- Guest Suite including Full Bathroom
- 9' First Floor Ceiling Height
- ◆ Two Story Foyer and Family Room Ceilings
- ◆ 8' tall Carriage style Garage Door
- ◆ 12 Month Builder Warranty
- ◆ 10 yr. Basement Warranty
- Tremco Waterproofing System