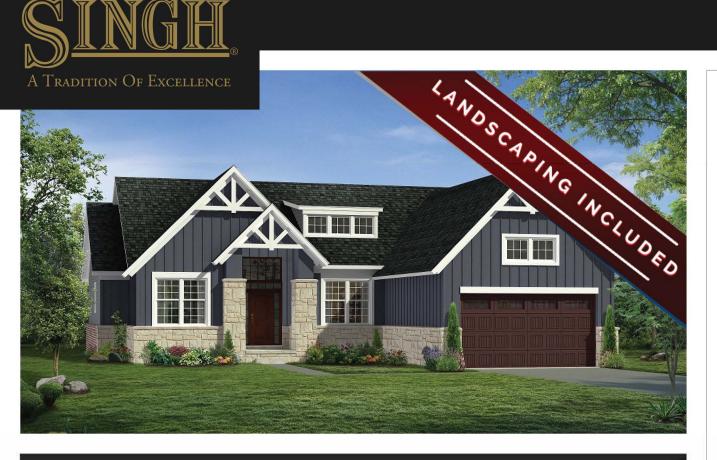

THE MADISON - Ranch - \$484,900 235 SINGH BLVD. SOUTH LYON, MI 48178 | 2,115 SF | HOMESITE #43