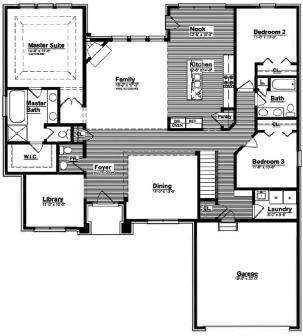

THE MADISON - Ranch - \$484,900 235 SINGH BLVD. SOUTH LYON, MI 48178 | 2,115 SF | HOMESITE #43