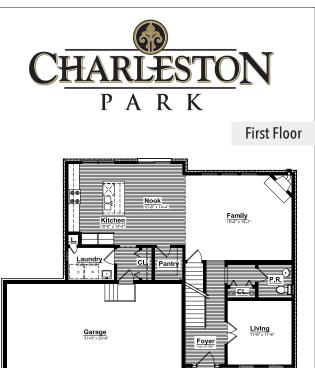

#### **INCLUDED FEATURES:**

- ◆ Expanded Nook and Kitchen with Social Island
- Gourmet Kitchen Layout
- ◆ Walk-in Kitchen Pantry
- Stainless Steel Appliances
- ◆ 42" Maple Kitchen Cabinets
- Laundry Rm with Window off Mudroom
- Granite Countertops Throughout
- , ,
- Three Car Front Entry Garage
- Stained Railing & Painted Spindles
- First Floor Flex Room with French Doors
- ◆ Pan Ceilings at all Secondary Bedrooms

- ◆ Walk-In Closets at all secondary Bedrooms
- Elite Master Suite with Luxury Shower
- Hardwood Floors in all Common Areas
- Secondary Bathroom with window
- ◆ 9' First Floor Ceiling Height
- Two Story Foyer Ceilings
- 8' tall Carriage style Garage Doors
- 12 Month Builder Warranty
- 10 yr. Basement Warranty
- Tremco Waterproofing System