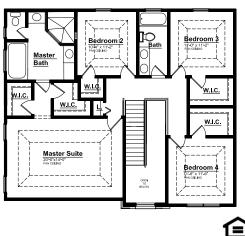

chen Cabinets
- Laundry Rm with Window off Mudroom
- Granite Countertops Throughout
- , ,
- Three Car Front Entry Garage
- Stained Railing & Painted Spindles
- First Floor Flex Room with French Doors
- ◆ Pan Ceilings at all Secondary Bedrooms

- ◆ Walk-In Closets at all secondary Bedrooms
- Elite Master Suite with Luxury Shower
- Hardwood Floors in all Common Areas
- Secondary Bathroom with window
- ◆ 9' First Floor Ceiling Height
- Two Story Foyer Ceilings
- 8' tall Carriage style Garage Doors
- 12 Month Builder Warranty
- 10 yr. Basement Warranty
- Tremco Waterproofing System

## FOR MORE INFORMATION PLEASE CONTACT:

## SALES MANAGER

- ( Jyoti.Banipal@singhmail.com
- 248.516.9934
- 115 Singh BLVD. South Lyon, MI
- Mon, Tues, Fri: Noon 5p.m. Sat - Sun: Noon - 6p.m.



#### Second Floor