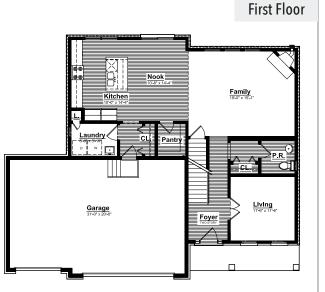

## INCLUDED FEATURES:

- Expanded Nook and Kitchen with Social Island
- Gourmet Kitchen Layout
- Walk-in Kitchen Pantry
- Stainless Steel Appliances
- 42" Maple Kitchen Cabinets
- Laundry Rm with Window off Mudroom
- Granite Countertops Throughout
- Three Car Front Entry Garage
- Stained Railing & Painted Spindles
- First Floor Flex Room with French Doors
- Pan Ceilings at all Secondary Bedrooms

- Walk-In Closets at all secondary Bedrooms
- Elite Master Suite with Luxury Shower
- Hardwood Floors in all Common Areas
- Secondary Bathroom with window
- 9' First Floor Ceiling Height
- Two Story Foyer Ceilings
- 8' tall Carriage style Garage Doors
- 12 Month Builder Warranty
- 10 yr. Basement Warranty
- Tremco Waterproofing System