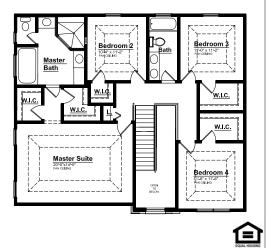

## Second Floor

- Walk-In Closets at all secondary Bedrooms
- Elite Master Suite with Luxury Shower
- Hardwood Floors in all Common Areas
- Secondary Bathroom with window
- 9' First Floor Ceiling Height
- Two Story Foyer Ceilings
- 8' tall Carriage style Garage Doors
- 12 Month Builder Warranty
- 10 yr. Basement Warranty
- Tremco Waterproofing System