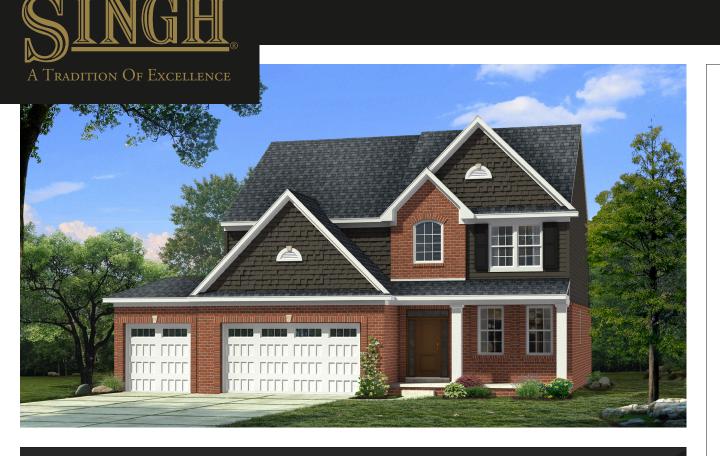

# THE ADDISON - Colonial 222 SINGH BLVD. SOUTH LYON, MI | 2,369 SF | HOMESITE #78

#### **INCLUDED FEATURES:**

- **◆** Expanded Nook and Kitchen with Social Island
- Gourmet Kitchen Layout
- Walk-in Kitchen Pantry
- Stainless Steel Appliances
- ◆ 42" Maple Kitchen Cabinets
- Laundry Rm with Window off Mudroom
- Granite Countertops Throughout
- ◆ Three Car Front Entry Garage
- Stained Railing & Painted Spindles
- First Floor Flex Room with French Doors
- ◆ Pan Ceilings at all Secondary Bedrooms

- ◆ Walk-In Closets at all secondary Bedrooms
- Elite Master Suite with Luxury Shower
- Hardwood Floors in all Common Areas
- Secondary Bathroom with window
- 9' First Floor Ceiling Height
- Two Story Foyer Ceilings
- 8' tall Carriage style Garage Doors
- 12 Month Builder Warranty
- 10 yr. Basement Warranty
- Tremco Waterproofing System