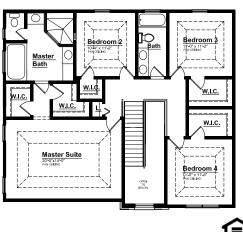

ets
- Laundry Rm with Window off Mudroom
- Granite Countertops Throughout
- ◆ Three Car Front Entry Garage
- Stained Railing & Painted Spindles
- First Floor Flex Room with French Doors
- ◆ Pan Ceilings at all Secondary Bedrooms

- ◆ Walk-In Closets at all secondary Bedrooms
- Elite Master Suite with Luxury Shower
- Hardwood Floors in all Common Areas
- Secondary Bathroom with window
- 9' First Floor Ceiling Height
- Two Story Foyer Ceilings
- 8' tall Carriage style Garage Doors
- 12 Month Builder Warranty
- 10 yr. Basement Warranty
- Tremco Waterproofing System

### FOR MORE INFORMATION PLEASE CONTACT:

## JYOTI BANIPAL SALES MANAGER

( Jyoti.Banipal@singhmail.com



- 115 Singh BLVD. South Lyon, MI
- Mon, Tues, Fri: Noon 5p.m. Sat - Sun: Noon - 6p.m.



First Floor



#### Second Floor