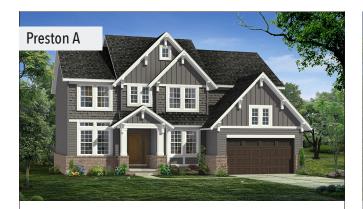

## PRESTON - Colonial

2,795 SQUARE FEET | 4 BEDROOM | 2.5 BATH | 3 ELEVATIONS

## PRESTON - Elevations

- Craftsman Style Architecture with Brick Wainscot
- Box Out Window at Dining Room
- Decorative Gable Brackets throughout
- Transom Windows at Living Room

- Full Covered Front Porch with Decorative Brackets
- Accent Roof Dormers and Shake Siding
- Board and Batten Vertical Siding

- Two Story Stone Front Porch with Grand Chandelier Window
- Bay Window at Library with Horizontal Siding
- Shed Roof Over Garage Door with Decorative Brackets
- Masonry Corbels at Front Porch and Garage Gables