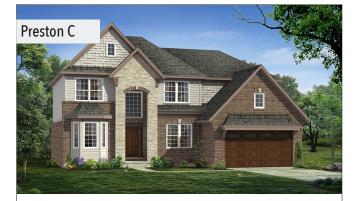

- Two Story Stone Front Porch with Grand Chandelier Window
- Bay Window at Library with Horizontal Siding
- Shed Roof Over Garage Door with Decorative Brackets
- Masonry Corbels at Front Porch and Garage Gables