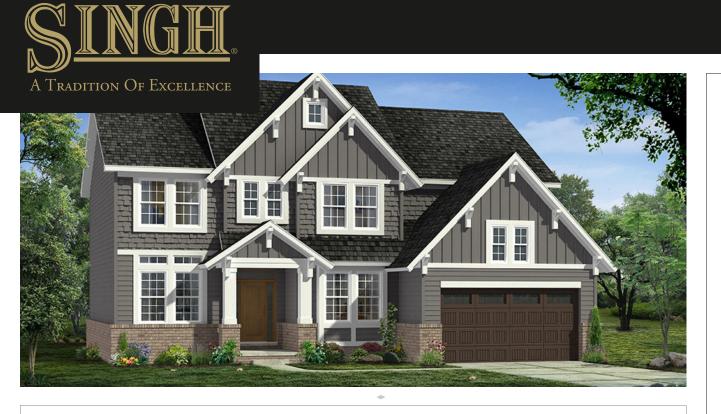

## PRESTON - Colonial

2,795 SQUARE FEET | 4 BEDROOM | 2.5 BATH | 3 ELEVATIONS

## PRESTON - Elevations

- Craftsman Style Architecture with Brick Wainscot
- Box Out Window at Dining Room
- Decorative Gable Brackets throughout
- Transom Windows at Living Room

- Full Covered Front Porch with Decorative Brackets
- Accent Roof Dormers and Shake Siding
- Board and Batten Vertical Siding

- Two Story Stone Front Porch with Grand Chandelier Window
- Bay Window at Library with Horizontal Siding
- Shed Roof Over Garage Door with Decorative Brackets
- Masonry Corbels at Front Porch and Garage Gables