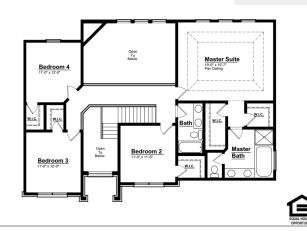

## INTERIOR FEATURES:

- Large Master Suite with Individual Walk-In Closets
- Open Master Bathroom with Commode, Built-In Soaking Tub, and Luxury Shower
- Hardwood in all Common Areas
- Mudroom with Bench and Cubbies
- Two Panel Front Door with Sidelights and Transom
- Closets on each floor for Extra Storage
- Roomy Kitchen with Large Island
- Pocket Office Adjacent to Nook and Kitchen
- Oversized Walk-in Kitchen Pantry off Mudroom
- Nook with Glass Swing Door Leading to Backyard

- Corner Fireplace with Mantle and Marble Surround
- Central Stairwell Capped with Stained Wood Railing and Painted Spindles
- Two Story Foyer with Grand Chandelier Window
- Two Story Family Room
- Full size Laundry Room Adjacent to Mudroom
- Walk-In Closets at Secondary Bedrooms

First Floor

Second Floor