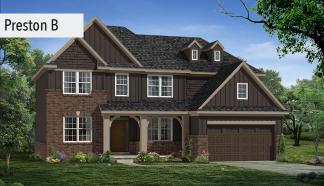

## PRESTON - Elevations

- Craftsman Style Architecture with Brick Wainscot
- Box Out Window at Dining Room
- Decorative Gable Brackets throughout
- Transom Windows at Living Room

- Full Covered Front Porch with Decorative Brackets
- Accent Roof Dormers and Shake Siding
- Board and Batten Vertical Siding