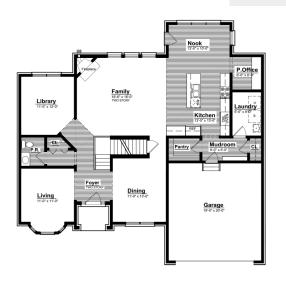

## INTERIOR FEATURES:

- Large Master Suite with Individual Walk-In Closets
- Open Master Bathroom with Commode, Built-In Soaking Tub, and Luxury Shower
- Hardwood in all Common Areas
- Mudroom with Bench and Cubbies
- Two Panel Front Door with Sidelights and Transom
- Closets on each floor for Extra Storage
- Roomy Kitchen with Large Island
- Pocket Office Adjacent to Nook and Kitchen
- Oversized Walk-in Kitchen Pantry off Mudroom
- Nook with Glass Swing Door Leading to Backyard

- Corner Fireplace with Mantle and Marble Surround
- Central Stairwell Capped with Stained Wood Railing and Painted Spindles
- Two Story Foyer with Grand Chandelier Window
- Two Story Family Room
- Full size Laundry Room Adjacent to Mudroom
- Walk-In Closets at Secondary Bedrooms

First Floor

Second Floor