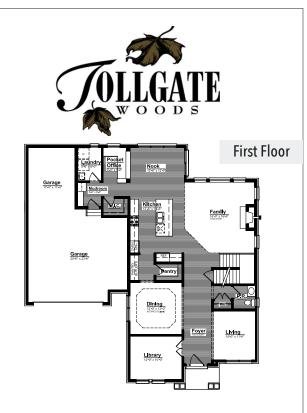

## INCLUDED FEATURES:

- 42" Maple Kitchen Cabinets
- Quartz Kitchen, Powder Room, Pocket Office, and
- Master Bath Countertops
- Upgraded Granite Countertops Throughout
- Stainless Steel Appliances
- Gourmet Kitchen Layout
- Tremco Waterproofing System
- 10 yr. Basement Warranty
- 12 Month Builder Warranty
- Enormous Kitchen with Social Island Layout
- Butler's Pantry Adjacent to Kitchen and Dining Room
- Stepped Ceiling in Dining Room

- Pocket Office Open to Kitchen/Nook
  - Bench with Cubbies at Mudroom
  - Roomy Walk-in Pantry
  - Nook with 8' Sliding Glass Door
  - Two Story Family Room
  - Hardwood in all Common Areas
  - Three Car Front Entry Tandem Garage with Storage
  - Two Story Foyer with Grand Chandelier Window
  - Grand Stairwell open to Family Room
  - Open Master Bathroom with Spa Tub and Luxury Shower
  - Railing and Spindles Throughout