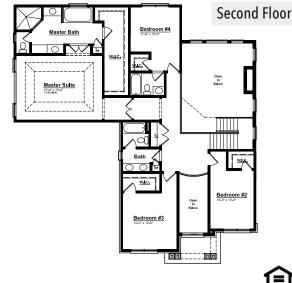

## INCLUDED FEATURES:

- 42" Maple Kitchen Cabinets
- Quartz Kitchen, Powder Room, Pocket Office, and
- Master Bath Countertops
- Upgraded Granite Countertops Throughout
- Stainless Steel Appliances
- Gourmet Kitchen Layout
- Tremco Waterproofing System
- 10 yr. Basement Warranty
- 12 Month Builder Warranty
- Enormous Kitchen with Social Island Layout
- Butler's Pantry Adjacent to Kitchen and Dining Room
- Stepped Ceiling in Dining Room

- Pocket Office Open to Kitchen/Nook
  - Bench with Cubbies at Mudroom
  - Roomy Walk-in Pantry
  - Nook with 8' Sliding Glass Door
  - Two Story Family Room
  - Hardwood in all Common Areas
  - Three Car Front Entry Tandem Garage with Storage
  - Two Story Foyer with Grand Chandelier Window
  - Grand Stairwell open to Family Room
  - Open Master Bathroom with Spa Tub and Luxury Shower
  - Railing and Spindles Throughout