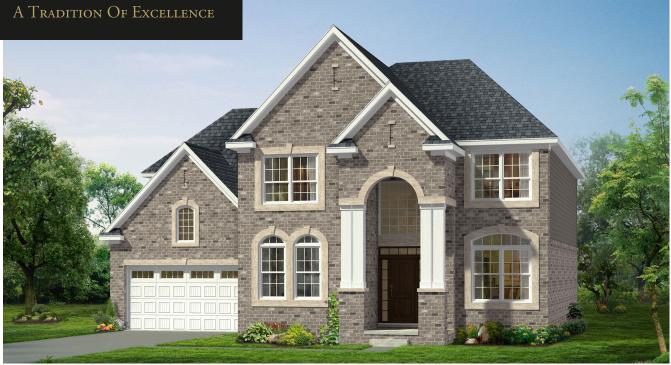

## JOLIET - Colonial 43450 BOLINGBROOKE LN. NOVI, MI | 3,235 SF | HOMESITE #56

## INCLUDED FEATURES:

- 42" Maple Kitchen Cabinets
- Quartz Kitchen, Powder Room, Pocket Office, and
- Master Bath Countertops
- Upgraded Granite Countertops Throughout
- Stainless Steel Appliances
- Gourmet Kitchen Layout
- Tremco Waterproofing System
- 10 yr. Basement Warranty
- 12 Month Builder Warranty
- Enormous Kitchen with Social Island Layout
- Butler's Pantry Adjacent to Kitchen and Dining Room
- Stepped Ceiling in Dining Room

- Pocket Office Open to Kitchen/Nook
  - Bench with Cubbies at Mudroom
  - Roomy Walk-in Pantry
  - Nook with 8' Sliding Glass Door
  - Two Story Family Room
  - Hardwood in all Common Areas
  - Three Car Front Entry Tandem Garage with Storage
  - Two Story Foyer with Grand Chandelier Window
  - Grand Stairwell open to Family Room
  - Open Master Bathroom with Spa Tub and Luxury Shower
  - Railing and Spindles Throughout