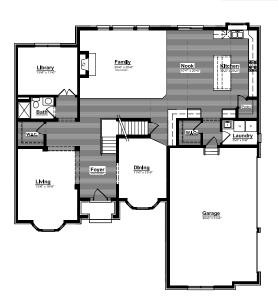

## **INCLUDED FEATURES:**

- Expanded Nook and Kitchen with Social Island
- Gourmet Kitchen Layout
- ◆ Wrap Around Butler's Pantry
- Convenient Corner Kitchen Pantry
- Stainless Steel Appliances
- ◆ 42" Maple Kitchen Cabinets
- ◆ Laundry Rm with Window off Mudroom
- Granite Countertops Throughout
- Quartz Countertops in Master Bathroom
- Stained Railing & Painted Spindles
- First Floor Master Suite with Pan Ceiling
- Pan Ceiling at all Secondary Windows

- Expanded Master Suite with Double Door Entry
- Elite Master Suite with Luxury Shower
- Hardwood Floors in all Common Areas
- Jack and Jill bathroom layout with window
- Guest Suite including Full Bathroom
- 9' First Floor Ceiling Height
- ◆ Two Story Foyer and Family Room Ceilings
- ◆ 8' tall Carriage style Garage Door
- ◆ 12 Month Builder Warranty
- ◆ 10 yr. Basement Warranty
- Tremco Waterproofing System

## SALES MANAGER

(2) Jyoti.Banipal@singhmail.com

- 49476 Annandale Dr. Canton, MI
- Mon, Tues, Fri: Noon 5p.m. Sat - Sun: Noon - 6p.m.

First Floor

Second Floor