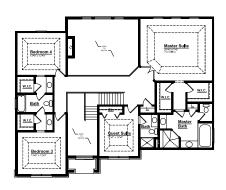

## **INCLUDED FEATURES:**

- Expanded Nook and Kitchen with Social Island
- Gourmet Kitchen Layout
- ◆ Wrap Around Butler's Pantry
- Convenient Corner Kitchen Pantry
- Stainless Steel Appliances
- ◆ 42" Maple Kitchen Cabinets
- ◆ Laundry Rm with Window off Mudroom
- Granite Countertops Throughout
- Quartz Countertops in Master Bathroom
- Stained Railing & Painted Spindles
- First Floor Master Suite with Pan Ceiling
- Pan Ceiling at all Secondary Windows

- Expanded Master Suite with Double Door Entry
- Elite Master Suite with Luxury Shower
- Hardwood Floors in all Common Areas
- Jack and Jill bathroom layout with window
- Guest Suite including Full Bathroom
- 9' First Floor Ceiling Height
- ◆ Two Story Foyer and Family Room Ceilings
- ◆ 8' tall Carriage style Garage Door
- ◆ 12 Month Builder Warranty
- ◆ 10 yr. Basement Warranty
- Tremco Waterproofing System

## SALES MANAGER

(2) Jyoti.Banipal@singhmail.com

- 49476 Annandale Dr. Canton, MI
- Mon, Tues, Fri: Noon 5p.m. Sat - Sun: Noon - 6p.m.

First Floor

Second Floor