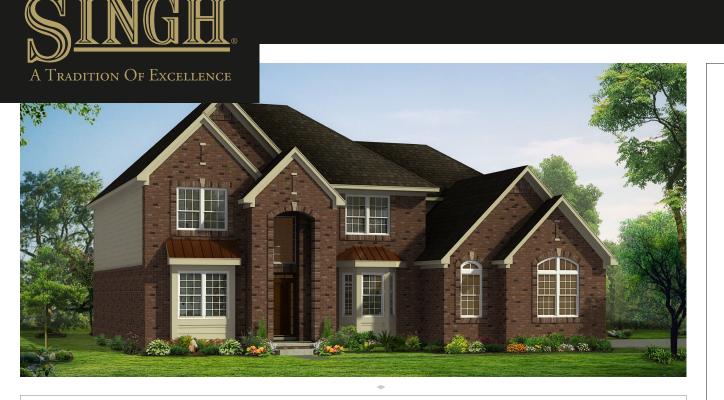

## **DARLINGTON** - Colonial

3,700 SQUARE FEET | 4 BEDROOM | 3.5 BATH | 3 ELEVATIONS

## DARLINGTON - Elevations

- Two Story Front Porch with Grand Chandelier Window
- Double Gable on Garage with Arched transom Window
- Limestone Keystones above Windows and Garage Doors
- Triple Course and Vertical Brick Details across Façade
- Box-Out Window with Standing Seam Metal Roofing at Living Room
- Bay Window with Standing Seam Metal Roofing at Dining Room
- Triple Gable Front Porch