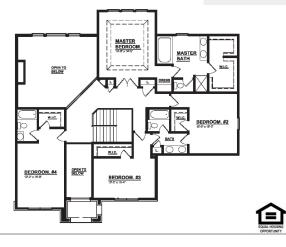

## INTERIOR FEATURES:

- Central Kitchen with Social island.
- Spacious Mud Room with Bench and Walk-In Closet Storage
- Three Car Side Entry Garage
- Guest suite with Full Bath
- Full Sized Walk-In Kitchen Pantry
- Closets on each floor for Extra Storage
- Central Fireplace with Mantle and Marble Surround
- U-Shaped Stairwell capped with Stained Railing and Painted Spindles
- Grand Shared Master Closet

- Hardwood in all Common Areas
  2 Panel Front Door (to match Interior Doors), with Sidelights and Transom
- Private Corridors to each Bedroom
- Two Story Family Room Open to Second Floor
- Open Walk-Through Master Bathroom with Commode, Built-In Soaking Tub, and Luxury Shower
- Jack and Jill Bathroom layout with Linen Closet
- Two Story Foyer with Grand Chandelier Window

- Spacious First Floor Laundry Room with Window
- Decorative Display Niche on each floor
- Walk-In Closets at all Secondary Bedrooms
- Elegant Master Suite with Private Make-Up Area
- Naturally Lit Nook with Glass French
  Door
- Pocket Office with Window off Mud Room
- Butler's Pantry Adjacent to Dining Room