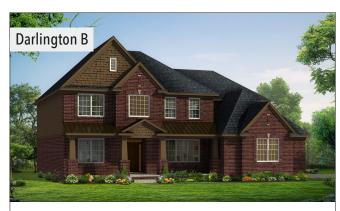

## DARLINGTON - Elevations

- Two Story Front Porch with Grand Chandelier Window
- Double Gable on Garage with Arched transom Window
- Limestone Keystones above Windows and Garage Doors
- Triple Course and Vertical Brick Details across Façade
- Box-Out Window with Standing Seam Metal Roofing at Living Room
- Bay Window with Standing Seam Metal Roofing at Dining Room
- Triple Gable Front Porch