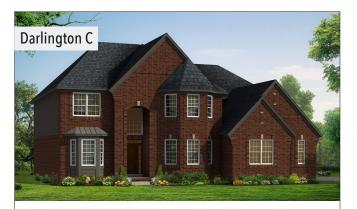

- Limestone Keystones above Windows and Garage Doors
- Bay Window with Standing seam Metal Roofing at Library
- Two Story Front Porch with Grand Chandelier Window
- Accent Brick Soldier Course and Brick Details with Limestone Cap
- Turret with Geometric Roof at Dining Room and Bedroom above