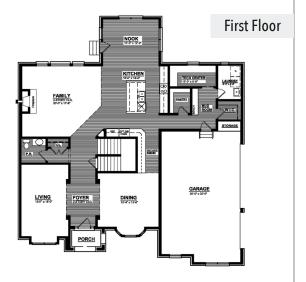

## INTERIOR FEATURES:

- Central Kitchen with Social island.
- Spacious Mud Room with Bench and Walk-In Closet Storage
- Three Car Side Entry Garage
- Guest suite with Full Bath
- Full Sized Walk-In Kitchen Pantry
- Closets on each floor for Extra Storage
- Central Fireplace with Mantle and Marble Surround
- U-Shaped Stairwell capped with Stained Railing and Painted Spindles
- Grand Shared Master Closet

- Hardwood in all Common Areas
  2 Panel Front Door (to match Interior Doors), with Sidelights and Transom
- Private Corridors to each Bedroom
- Two Story Family Room Open to Second Floor
- Open Walk-Through Master Bathroom with Commode, Built-In Soaking Tub, and Luxury Shower
- Jack and Jill Bathroom layout with Linen Closet
- Two Story Foyer with Grand Chandelier Window

- Spacious First Floor Laundry Room with Window
- Decorative Display Niche on each floor
- Walk-In Closets at all Secondary Bedrooms
- Elegant Master Suite with Private Make-Up Area
- Naturally Lit Nook with Glass French
  Door
- Pocket Office with Window off Mud Room
- Butler's Pantry Adjacent to Dining Room