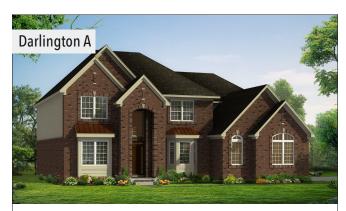

## **DARLINGTON** - Colonial

3,700 SQUARE FEET | 4 BEDROOM | 3.5 BATH | 3 ELEVATIONS

## DARLINGTON - Elevations

- Two Story Front Porch with Grand Chandelier Window
- Double Gable on Garage with Arched transom Window
- Limestone Keystones above Windows and Garage Doors
- Triple Course and Vertical Brick Details across Façade
- Box-Out Window with Standing Seam Metal Roofing at Living Room
- Bay Window with Standing Seam Metal Roofing at Dining Room
- Triple Gable Front Porch