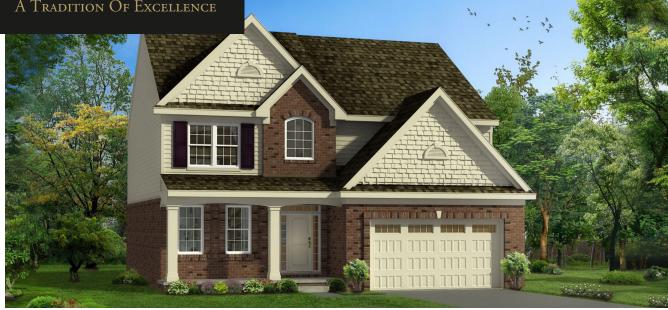

## ADDISON - Colonial 2,336 SQUARE FEET | 4 BEDROOM | 2.5 BATH | 3 ELEVATIONS

## ADDISON - Elevations

- 18" Vinyl Board and Batten Shutters
- Full Covered Front Porch with Colonial Style Columns
- Arched Grand Chandelier Window
- Shake Siding and Accent Vinyl Vents

- Two Story Stone Front Porch with Grand Chandelier Window
- Triple Course Brick Detail at each Front Gable
- 18" Vinyl Board and Batten Shutters
- Slice- Hip Roof Style
- Limestone Keystones above Windows and Garage Doors