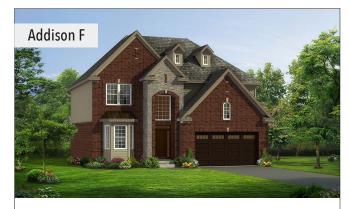

## ADDISON - Elevations

- 18" Vinyl Board and Batten Shutters
- Full Covered Front Porch with Colonial Style Columns
- Arched Grand Chandelier Window
- Shake Siding and Accent Vinyl Vents

- Two Story Stone Front Porch with Grand Chandelier Window
- Triple Course Brick Detail at each Front Gable
- 18" Vinyl Board and Batten Shutters
- Slice- Hip Roof Style
- Limestone Keystones above Windows and Garage Doors

- Shake Siding and Accent Dormers
- Bay Window with Standing Seam Metal Roofing
- Two Story Stone Front Porch with Grand Chandelier Window