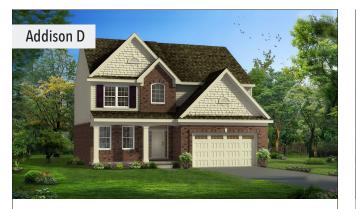

## ADDISON - Colonial 2,336 SQUARE FEET | 4 BEDROOM | 2.5 BATH | 3 ELEVATIONS

## ADDISON - Elevations

- 18" Vinyl Board and Batten Shutters
- Full Covered Front Porch with Colonial Style Columns
- Arched Grand Chandelier Window
- Shake Siding and Accent Vinyl Vents

- Two Story Stone Front Porch with Grand Chandelier Window
- Triple Course Brick Detail at each Front Gable
- 18" Vinyl Board and Batten Shutters
- Slice- Hip Roof Style
- Limestone Keystones above Windows and Garage Doors