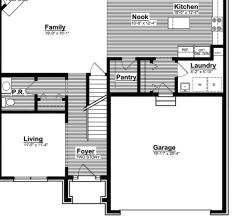

## INTERIOR FEATURES:

- Spacious Kitchen with Box Out Window and Granite Ledge
- Comfortable Walk-in Kitchen Pantry
- Nook with 8' Sliding Glass Door
- Hardwood in all Common Areas
- Corner Fireplace with Mantle and Marble Surround
- Grand Stairwell at Foyer, capped with Stained Wood Railing and Painted Spindles
- Two Story Foyer with Grand Chandelier Window

- Full Size Laundry Room with Storage off Mud Hall
- Bi-Fold Closets at Secondary Bedrooms
- Large Master Suite with oversized His/Her Walk-In Closets
- Open Master Bathroom with Commode, Linen Closet, Luxury Shower, and Built-in Soaking Tub
- 2 Panel Front Door (to match Interior Doors), with Sidelights and Transom