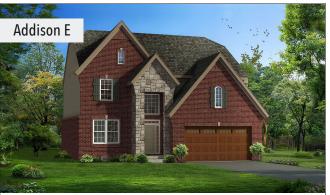

## ADDISON - Elevations

- 18" Vinyl Board and Batten Shutters
- Full Covered Front Porch with Colonial Style Columns
- Arched Grand Chandelier Window
- Shake Siding and Accent Vinyl Vents

- Two Story Stone Front Porch with Grand Chandelier Window
- Triple Course Brick Detail at each Front Gable
- 18" Vinyl Board and Batten Shutters
- Slice- Hip Roof Style
- Limestone Keystones above Windows and Garage Doors

- Shake Siding and Accent Dormers
- Bay Window with Standing Seam Metal Roofing
- Two Story Stone Front Porch with Grand Chandelier Window