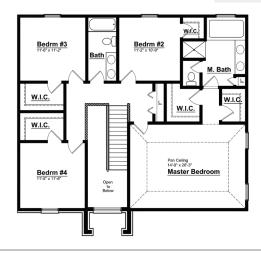

- Full Size Laundry Room with Storage off Mud Hall
- Bi-Fold Closets at Secondary Bedrooms
- Large Master Suite with oversized His/Her Walk-In Closets
- Open Master Bathroom with Commode, Linen Closet, Luxury Shower, and Built-in Soaking Tub
- 2 Panel Front Door (to match Interior Doors), with Sidelights and Transom

## Second Floor