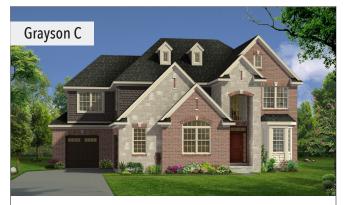

- Stone Two Story Front Porch with Grand Chandelier Window
- Bay Window at Flex Room and Stone on Garage Wall
- Decorative Roof Dormers and Accent Vertical Brick Details
- Arched Transom Window and Stone at Garage