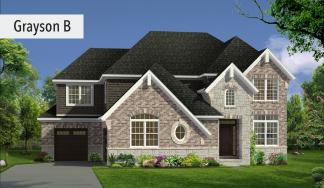

- Stone Two Story Front Porch with Grand Chandelier Window
- Box-out Window with Metal Roofing at Flex Room
- Decorative Brackets over Front Porch and Stone at Garage
- Eyebrow Detail with Arched Transom at Bedroom

- Stone Two Story Front Porch with Grand Chandelier Window
- Two Story Turret at Flex Room and Bedroom Above
- Arched Transom Window and Stone at Garage
- Accent Vertical Brick Details and Limestone Keystones