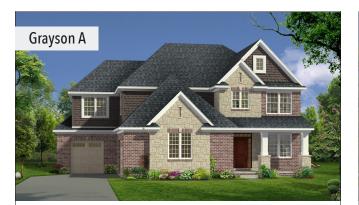

## **GRAYSON** - Elevations

- Full Covered Front Porch
- Stone at Front Porch and Garage
- Craftsman Style Columns with Stone Base
- Limestone Keystones and Accent Vertical Brick Details

- Stone Two Story Front Porch with Masonry Corbels
- Stone Wainscoting and Decorative Gable Brackets
- Limestone Surrounds, Sills, and Keystones
- Transom Windows at Flex Room and Garage

- Stone Two Story Front Porch with Grand Chandelier Window
- Bay Window at Flex Room and Stone on Garage Wall
- Decorative Roof Dormers and Accent Vertical Brick Details
- Arched Transom Window and Stone at Garage