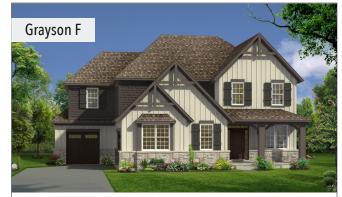

- Craftsman Style Architecture with Stone Wainscoting across
  Façade
- Board and Batten Siding and Shutters
- Full Covered Front Porch
- Decorative Gable Brackets and Shake Siding