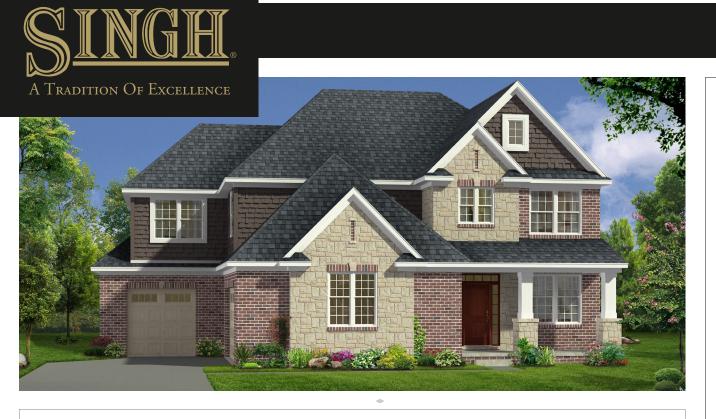

## **GRAYSON** - Elevations

- Full Covered Front Porch
- Stone at Front Porch and Garage
- Craftsman Style Columns with Stone Base
- Limestone Keystones and Accent Vertical Brick Details

- Stone Two Story Front Porch with Masonry Corbels
- Stone Wainscoting and Decorative Gable Brackets
- Limestone Surrounds, Sills, and Keystones
- Transom Windows at Flex Room and Garage