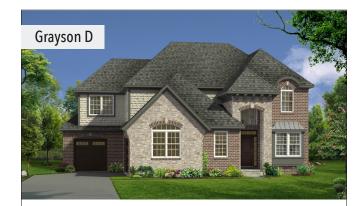

- Stone Two Story Front Porch with Grand Chandelier Window
- Box-out Window with Metal Roofing at Flex Room
- Decorative Brackets over Front Porch and Stone at Garage
- Eyebrow Detail with Arched Transom at Bedroom