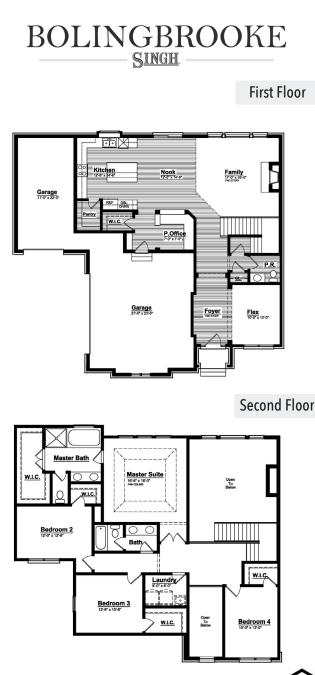

## INTERIOR FEATURES:

- Expanded Kitchen with Box-out
  Window over Sink
- Extra Large Walk-in Kitchen Pantry
- Nook with 8' Sliding Glass Door
- Gourmet Kitchen Layout
- Pocket Office open to Nook and Kitchen
- Spacious Second Floor Laundry Room
- Hardwood in all Common Areas
- Two Panel Front Door with Sidelights and Transom
- Decorative Niche at Foyer

- Impressive Stairwell open to Family Room
- Mudroom with Bench and Cubbies
- Built in Columns at Flex Room
- Two Story Family Room
- Center Fireplace with Mantle and Marble Surround
- Two Story Foyer with Grand Chandelier Window
- Railing and Spindles Throughout
- Walk-in Closets at all Secondary Bedrooms

- Grand Shared Master Closet
- Large Master Bedroom with Atrium Entry
- Open Master Bathroom with Spa Tub and Luxury Shower
- Pan Ceiling At Master BedroomThree
  Car Courtyard Entry Garage