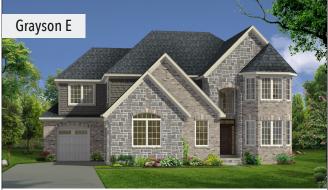

- Stone Two Story Front Porch with Grand Chandelier Window
- Two Story Turret at Flex Room and Bedroom Above
- Arched Transom Window and Stone at Garage
- Accent Vertical Brick Details and Limestone Keystones