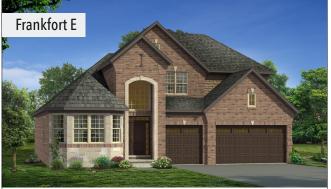

- Two Story Front Porch with Grand Chandelier Window
- Two Story Limestone Surround at Front Porch
- Expanded Stone Turret at Library
- Masonry Corbels and Vertical Brick Details

- Craftsman Style Architecture with Stone Wainscoting across Façade
- Stone Two Story Front Porch with Grand Chandelier Window
- Board and Batten Siding and Shutters
- Triple Box-out Window with Shake Siding at Library