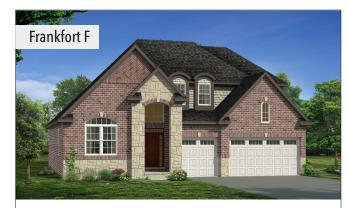

## FRANKFORT - Elevations

- Stone Two Story Front Porch with Grand Chandelier Window
- Bay Window at Library with Shake Siding
- Decorative Trellis over Garage Doors
- \* Limestone Keystones and Accent Vertical Brick Details

- Decorative Brackets at Front Porch and Garage
- Bay Window at Library with Shake Siding
- Accent Roof Dormers and Limestone Keystones
- Stone Two Story Front Porch with Grand Chandelier Window

- Contemporary Style Architecture with Modern Roofline
- \* Stone Two Story Front Porch with Grand Chandelier Window
- Triple Window at Library and Loft
- Accent Limestone Sill across Façade

- Two Story Front Porch with Grand Chandelier Window
- Two Story Limestone Surround at Front Porch
- Expanded Stone Turret at Library
- Masonry Corbels and Vertical Brick Details

- Craftsman Style Architecture with Stone Wainscoting across Façade
- Stone Two Story Front Porch with Grand Chandelier Window
- Board and Batten Siding and Shutters
- Triple Box-out Window with Shake Siding at Library

- Herringbone Brick Detail and Limestone Keystones
- Stone Wainscoting across Façade with Brick Soldier Course
- Stone Two Story Front Porch with Grand Chandelier Window
- Box-out Windows at Loft and Arched Transom at Library