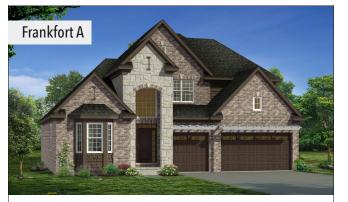

## FRANKFORT - Elevations

- Stone Two Story Front Porch with Grand Chandelier Window
- Bay Window at Library with Shake Siding
- Decorative Trellis over Garage Doors
- \* Limestone Keystones and Accent Vertical Brick Details

- Decorative Brackets at Front Porch and Garage
- Bay Window at Library with Shake Siding
- Accent Roof Dormers and Limestone Keystones
- Stone Two Story Front Porch with Grand Chandelier Window

- Contemporary Style Architecture with Modern Roofline
- \* Stone Two Story Front Porch with Grand Chandelier Window
- Triple Window at Library and Loft
- Accent Limestone Sill across Façade

- Two Story Front Porch with Grand Chandelier Window
- Two Story Limestone Surround at Front Porch
- Expanded Stone Turret at Library
- Masonry Corbels and Vertical Brick Details

- Craftsman Style Architecture with Stone Wainscoting across Façade
- Stone Two Story Front Porch with Grand Chandelier Window
- Board and Batten Siding and Shutters
- Triple Box-out Window with Shake Siding at Library

- Herringbone Brick Detail and Limestone Keystones
- Stone Wainscoting across Façade with Brick Soldier Course
- Stone Two Story Front Porch with Grand Chandelier Window
- Box-out Windows at Loft and Arched Transom at Library