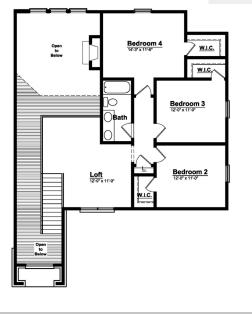

## FRANKFORT - Cape Cod 2,705 SQUARE FEET | 4 BEDROOM | 2.5 BATH | 6 ELEVATIONS

- Railing and Spindles Throughout
- Walk-in Closets at all Secondary Bedrooms
- Grand Shared Master Closet
- Large First Floor Master Bedroom
- Open Master Bathroom with Spa Tub and Luxury Shower
- Stepped Ceiling At Master Bedroom

## BOLINGBROOKE SINGH

Second Floor