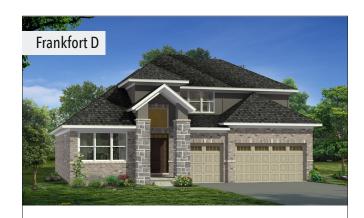

- Decorative Brackets at Front Porch and Garage
- Bay Window at Library with Shake Siding
- Accent Roof Dormers and Limestone Keystones
- Stone Two Story Front Porch with Grand Chandelier Window

- Contemporary Style Architecture with Modern Roofline
- \* Stone Two Story Front Porch with Grand Chandelier Window
- Triple Window at Library and Loft
- Accent Limestone Sill across Façade