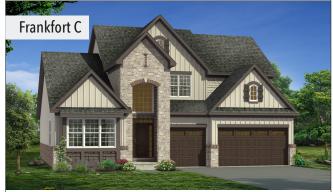

- Two Story Front Porch with Grand Chandelier Window
- Two Story Limestone Surround at Front Porch
- Expanded Stone Turret at Library
- Masonry Corbels and Vertical Brick Details

- Craftsman Style Architecture with Stone Wainscoting across Façade
- Stone Two Story Front Porch with Grand Chandelier Window
- Board and Batten Siding and Shutters
- Triple Box-out Window with Shake Siding at Library

- Herringbone Brick Detail and Limestone Keystones
- Stone Wainscoting across Façade with Brick Soldier Course
- Stone Two Story Front Porch with Grand Chandelier Window
- Box-out Windows at Loft and Arched Transom at Library