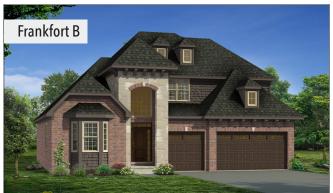

## FRANKFORT - Elevations

- Stone Two Story Front Porch with Grand Chandelier Window
- Bay Window at Library with Shake Siding
- Decorative Trellis over Garage Doors
- \* Limestone Keystones and Accent Vertical Brick Details

- Decorative Brackets at Front Porch and Garage
- Bay Window at Library with Shake Siding
- Accent Roof Dormers and Limestone Keystones
- Stone Two Story Front Porch with Grand Chandelier Window

- Contemporary Style Architecture with Modern Roofline
- \* Stone Two Story Front Porch with Grand Chandelier Window
- Triple Window at Library and Loft
- Accent Limestone Sill across Façade