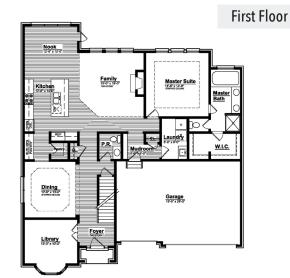

## FRANKFORT - Cape Cod 2,705 SQUARE FEET | 4 BEDROOM | 2.5 BATH | 6 ELEVATIONS

## INTERIOR FEATURES:

- Open Kitchen with Social Island Layout
- Walk in Kitchen Pantry
- Nook with 8' Sliding Glass Door
- **Gourmet Kitchen Layout**
- Spacious First Floor Laundry Room
- Hardwood in all Common Areas
- Two Panel Front Door with Sidelights and Transom
- Decorative Niche at Foyer
- Impressive Stairwell open to Family Room

- Stepped Ceiling in Dining Room •
- Butler's Pantry Adjacent to Kitchen and **Dining Room**
- Mudroom with Bench and Cubbies
- Three Car Front Entry Garage
- Built in Columns at Dining Room
- Two Story Family Room open to Loft above
- Center Fireplace with Mantle and
- Marble Surround
- Two Story Foyer with Grand Chandelier
- Window

- Railing and Spindles Throughout
- Walk-in Closets at all Secondary Bedrooms
- Grand Shared Master Closet
- Large First Floor Master Bedroom
- Open Master Bathroom with Spa Tub and Luxury Shower
- Stepped Ceiling At Master Bedroom