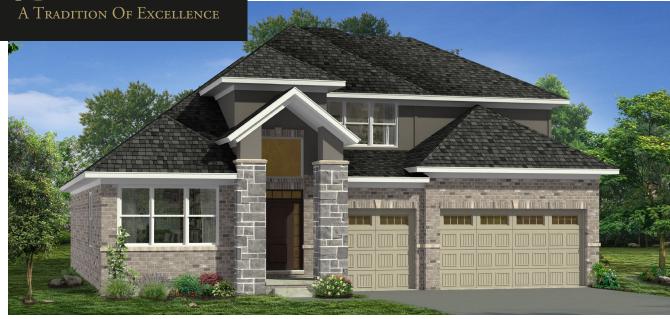

## FRANKFORT - Cape Cod 2,705 SQUARE FEET | 4 BEDROOM | 2.5 BATH | 6 ELEVATIONS

## FRANKFORT - Elevations

- Stone Two Story Front Porch with Grand Chandelier Window
- Bay Window at Library with Shake Siding
- Decorative Trellis over Garage Doors
- \* Limestone Keystones and Accent Vertical Brick Details