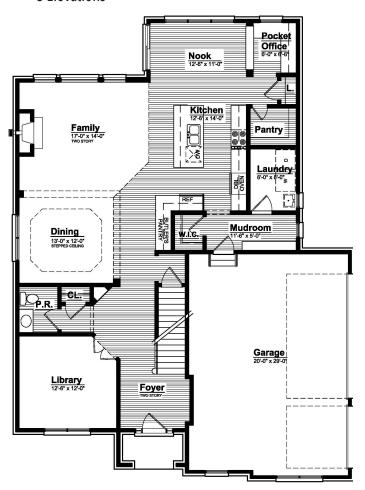

## INTERIOR FEATURES I IRVING

- Stylish Kitchen with Social Island Layout
- Gourmet Kitchen Layout
- Roomy Walk in Kitchen Pantry
- Pocket Office open to Nook and Kitchen
- Nook with 8' Sliding Glass Door
- Spacious First Floor Laundry Room with Window
- Hardwood in all Common Areas
- Decorative Niche at Foyer
- Elegant Stairwell in Foyer
- Stepped Ceiling in Dining Room Open to Main Floor
- Wrap-around Butler's Pantry Adjacent to Kitchen and Dining Room
- Mudroom with Window and Bench with Cubbies

- Three Car Side Entry Garage
- Angled Entry with double Doors to Library off Foyer
- Two Panel Front Door with Sidelights and Transom
- Two Story Foyer with Grand Chandelier Window
- Two Story Family Room
- Central Fireplace with Mantle and Marble Surround
- Railing and Spindles Throughout
- Walk-in Closets at all Secondary Bedrooms
- Shared Grand Master Closet with Double Door
- Large Master Bedroom with Atrium Entry
- Open Master Bathroom with Spa Tub and Luxury Shower
- Pan Ceiling At Master Bedroom