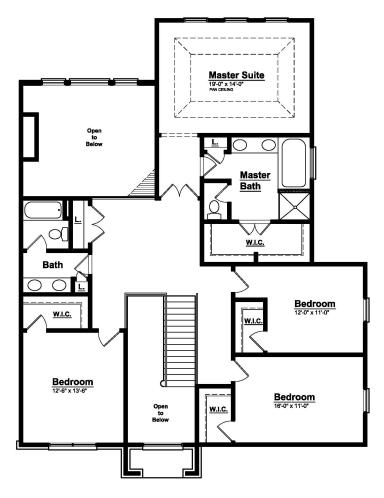

- Three Car Side Entry Garage
- Angled Entry with double Doors to Library off Foyer
- Two Panel Front Door with Sidelights and Transom
- Two Story Foyer with Grand Chandelier Window
- Two Story Family Room
- Central Fireplace with Mantle and Marble Surround
- Railing and Spindles Throughout
- Walk-in Closets at all Secondary Bedrooms
- Shared Grand Master Closet with Double Door
- Large Master Bedroom with Atrium Entry
- Open Master Bathroom with Spa Tub and Luxury Shower
- Pan Ceiling At Master Bedroom