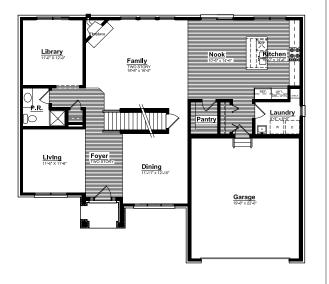

## **INCLUDED FEATURES:**

- ◆ Social Island Configuration
- → Walk-in Kitchen Pantry
- Stainless Steel Appliances
- ◆ 42" Maple Kitchen Cabinets
- → First Floor Laundry Rm with Window
- ◆ Powder Room with Standing Shower
- Granite Countertops Throughout
- ◆ Expanded Master Suite Shower with Bench
- Stained Railing & Painted Spindles

- ◆ Hardwood Floors in Common Areas
- → 9' First Floor Ceiling Height
- → Two Story Foyer and Family Room
- ◆ Curved Bridge Extension overlooking Family Rm
- ◆ 8' tall Carriage style Garage Door
- ◆ 12 Month Builder Warranty
- → 10 yr. Basement Warranty Tremco Waterproofing System

## FOR MORE INFORMATION PLEASE CONTACT:

## SALES MANAGER

- 248.516.9934
- 115 Singh BLVD. South Lyon, MI
- Mon, Tues, Fri: Noon 5p.m. Sat - Sun: Noon - 6p.m.



## First Floor



## Second Floor