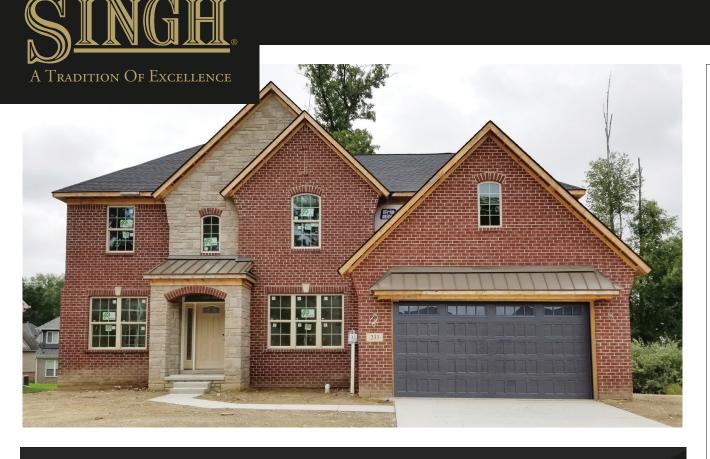

# THE REMINGTON - Colonial

231 SINGH BLVD. SOUTH LYON, MI 2,828 SF HOMESITE #42

## **INCLUDED FEATURES:**

- ◆ Social Island Configuration
- → Walk-in Kitchen Pantry
- Stainless Steel Appliances
- ◆ 42" Maple Kitchen Cabinets
- → First Floor Laundry Rm with Window
- ◆ Powder Room with Standing Shower
- Granite Countertops Throughout
- ◆ Expanded Master Suite Shower with Bench
- Stained Railing & Painted Spindles

- ◆ Hardwood Floors in Common Areas
- → 9' First Floor Ceiling Height
- → Two Story Foyer and Family Room
- ◆ Curved Bridge Extension overlooking Family Rm
- ◆ 8' tall Carriage style Garage Door
- ◆ 12 Month Builder Warranty
- → 10 yr. Basement Warranty Tremco Waterproofing System