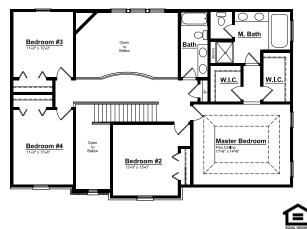

URES:**

- ◆ Social Island Configuration
- → Walk-in Kitchen Pantry
- Stainless Steel Appliances
- ◆ 42" Maple Kitchen Cabinets
- → First Floor Laundry Rm with Window
- ◆ Powder Room with Standing Shower
- Granite Countertops Throughout
- ◆ Expanded Master Suite Shower with Bench
- Stained Railing & Painted Spindles

- ◆ Hardwood Floors in Common Areas
- → 9' First Floor Ceiling Height
- → Two Story Foyer and Family Room
- ◆ Curved Bridge Extension overlooking Family Rm
- ◆ 8' tall Carriage style Garage Door
- ◆ 12 Month Builder Warranty
- → 10 yr. Basement Warranty Tremco Waterproofing System

## FOR MORE INFORMATION PLEASE CONTACT:

## SALES MANAGER

- 248.516.9934
- 115 Singh BLVD. South Lyon, MI
- Mon, Tues, Fri: Noon 5p.m. Sat - Sun: Noon - 6p.m.



## First Floor



## Second Floor