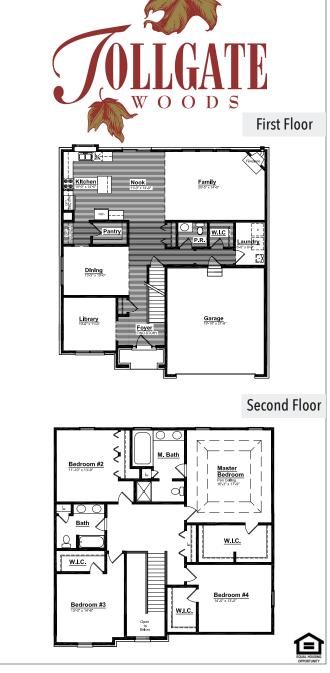

## WINDSOR - Colonial

2,955 SQUARE FEET | 4 BEDROOM | 2.5 BATH | 3 ELEVATIONS

## INTERIOR FEATURES:

- Spacious Kitchen with Box-Out Window and Granite Ledge
- Convenient Walk-In Kitchen Pantry adjacent to Optional Butler's Pantry
- Nook with 8' Sliding Glass Door
- Walk-In Closet at Mud Hall
- Hardwood in all Common Areas
- Corner Fireplace with Mantle and Marble Surround
- Two Story Foyer with Grand
- Chandelier Window
- Full size Laundry Room off Mud Hall

- Elegant Stairwell at Foyer, capped with Stained Wood Railing and Painted Spindles
- Bi-Fold Closets for Additional Storage on each floor
- Walk-In Closets at Secondary Bedrooms
- Large Master Suite with generous shared Walk-In Closet
- Open Master Bathroom with Linen Closet, Luxury Shower, and Built-In Soaking tub
- 2 Panel Front Door (to match Interior Doors), with Sidelights and Transom