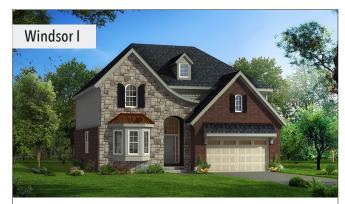

## WINDSOR - Elevations

- Sliced-Hip Roof Line
- Shake Siding and Accent 12" Vinyl Shutters
- Full Covered Front Porch with Craftsman Style Stone Based Columns
- Stone above Front Porch with Arched Grand
- Chandelier Window

- Two Story Front Porch with Grand Chandelier Window
- Vertical Brick Detail with Limestone at each Gable
- Limestone Keystones above Windows and Garage Doors
- Box-Out Window at Library with Standing Seam Metal Roofing

- 18" Vinyl Shutters and Accent Dormer
- Bay Window at Library with Standing Seam Metal Roofing
- Shed Roof with Decorative Brackets over Garage Door
- Arched Two Story Stone Front Porch with Grand Chandelier Window