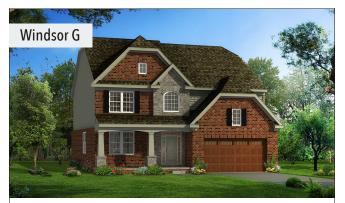

## WINDSOR - Elevations

- Sliced-Hip Roof Line
- Shake Siding and Accent 12" Vinyl Shutters
- Full Covered Front Porch with Craftsman Style Stone Based Columns
- Stone above Front Porch with Arched Grand
- Chandelier Window

- Two Story Front Porch with Grand Chandelier Window
- Vertical Brick Detail with Limestone at each Gable
- Limestone Keystones above Windows and Garage Doors
- Box-Out Window at Library with Standing Seam Metal Roofing