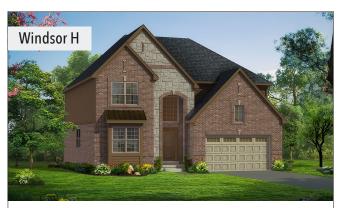

- 18" Vinyl Shutters and Accent Dormer
- Bay Window at Library with Standing Seam Metal Roofing
- Shed Roof with Decorative Brackets over Garage Door
- Arched Two Story Stone Front Porch with Grand Chandelier Window