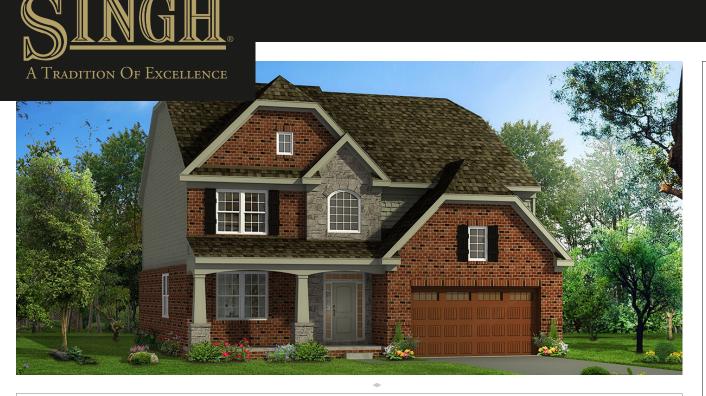

## WINDSOR - Elevations

- Sliced-Hip Roof Line
- Shake Siding and Accent 12" Vinyl Shutters
- Full Covered Front Porch with Craftsman Style Stone Based Columns
- Stone above Front Porch with Arched Grand
- Chandelier Window

- Two Story Front Porch with Grand Chandelier Window
- Vertical Brick Detail with Limestone at each Gable
- Limestone Keystones above Windows and Garage Doors
- Box-Out Window at Library with Standing Seam Metal Roofing