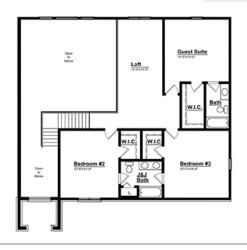

- Second Floor Loft overlooking Family Room
- Two Story Foyer with Grand Chandelier Window
- Spacious Naturally Lit Laundry Room with Storage Closet
  - Guest Suite with Full Bath and Walk-In Closet
- Walk-In Closets at all Secondary

Bedrooms

## Second Floor