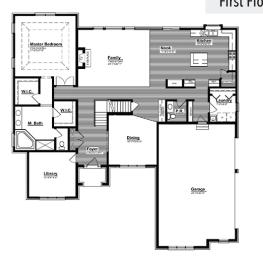

## INTERIOR FEATURES:

- Spacious Kitchen with Box-Out Window and Granite Ledge
- Mud Hall with Bench and Cubbies
- Corner Walk-In Kitchen Pantry
- Three Car Side Entry Garage
- Nook with 8ft tall Sliding Glass Door
- Desk/ Drop Zone adjacent to Nook
- Central L-Shaped Stairwell capped with Stained Railing and Painted Spindles
- Private First Floor Master Suite
- Butler's Pantry at Dining Room

- Central Fireplace with Mantle and Marble Surround
- 2 Panel Front Door (to match interior
- doors), with Sidelights and Transom
- Jack and Jill Bathroom Layout with Linen Closet
- Hardwood in all Common Areas
- Two Story Family Room
- Individual His/hers Master Closets
- Open Master Bathroom with Commode, Built-In Soaking Tub and Luxury Shower
- Closets on first floor for Extra Storage