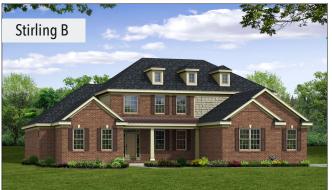

## **STIRLING** - Cape Cod 3,720 SQUARE FEET | 4 BEDROOM | 3.5 BATH | 3 ELEVATIONS

## STIRLING - Elevations

- Shake Siding and Accent Roof Dormers
- Triple Wide Casement Windows at Library and Garage Box-Out
- Two Story Front Porch with Grand Chandelier Window
- Limestone Keystones above Windows and Garage Doors
- Slice-Hip Roofline with Decorative Brackets on Front Gables

- Full Front Porch with Standing Seam Metal Roofing and Square Colonial Style Columns
- 18" Vinyl Shutters, Shake Siding, and Accent Roof Dormers
- Triple Course Brick Detail at the peak of each Gable
- Limestone Keystones above Windows and Garage Doors
- Grand Chandelier Window above Front Porch