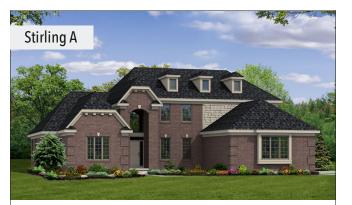

## **STIRLING** - Cape Cod 3,720 SQUARE FEET | 4 BEDROOM | 3.5 BATH | 3 ELEVATIONS

## STIRLING - Elevations

- Shake Siding and Accent Roof Dormers
- Triple Wide Casement Windows at Library and Garage Box-Out
- Two Story Front Porch with Grand Chandelier Window
- Limestone Keystones above Windows and Garage Doors
- Slice-Hip Roofline with Decorative Brackets on Front Gables

- Full Front Porch with Standing Seam Metal Roofing and Square Colonial Style Columns
- 18" Vinyl Shutters, Shake Siding, and Accent Roof Dormers
- Triple Course Brick Detail at the peak of each Gable
- Limestone Keystones above Windows and Garage Doors
- Grand Chandelier Window above Front Porch

- Triple Course Brick Detail at the peak of each Gable
- Limestone Keystones above Windows and Garage Doors
- Two Story Front Porch with Grand Chandelier Window
- Triple Wide Casement Window at Library, Dining Room and Garage