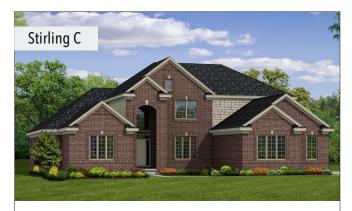

## **STIRLING** - Cape Cod 3,720 SQUARE FEET | 4 BEDROOM | 3.5 BATH | 3 ELEVATIONS

- Triple Course Brick Detail at the peak of each Gable
- Limestone Keystones above Windows and Garage Doors
- Two Story Front Porch with Grand Chandelier Window
- Triple Wide Casement Window at Library, Dining Room and Garage