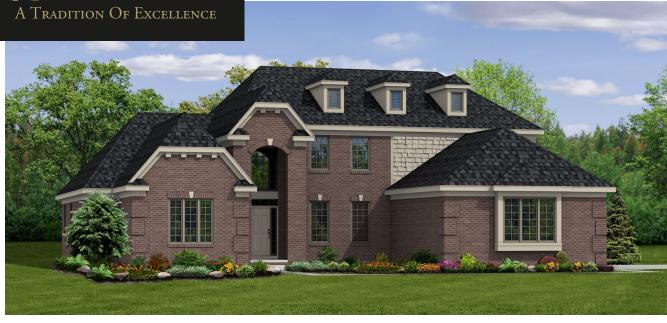

## **STIRLING** - Cape Cod 3,720 SQUARE FEET | 4 BEDROOM | 3.5 BATH | 3 ELEVATIONS

## STIRLING - Elevations

- Shake Siding and Accent Roof Dormers
- Triple Wide Casement Windows at Library and Garage Box-Out
- Two Story Front Porch with Grand Chandelier Window
- Limestone Keystones above Windows and Garage Doors
- Slice-Hip Roofline with Decorative Brackets on Front Gables

- Full Front Porch with Standing Seam Metal Roofing and Square Colonial Style Columns
- 18" Vinyl Shutters, Shake Siding, and Accent Roof Dormers
- Triple Course Brick Detail at the peak of each Gable
- Limestone Keystones above Windows and Garage Doors
- Grand Chandelier Window above Front Porch

- Triple Course Brick Detail at the peak of each Gable
- Limestone Keystones above Windows and Garage Doors
- Two Story Front Porch with Grand Chandelier Window
- Triple Wide Casement Window at Library, Dining Room and Garage