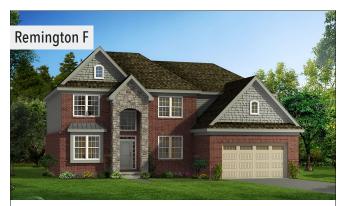

# REMINGTON - Elevations

- Box-out Window at Living Room with Standing Seam Metal Roofing
- Arched Two Story Stone Front Porch with Grand Chandelier Window
- Shake Siding and Accent Windows

- Shed Roof over Garage Door with Decorative Brackets
- 18" Vinyl Shutters with Arched Windows
- Triple wide Window at Dining Room
- Stone Front Porch open to side with Standing Seam Metal Roofing

- Shed Roof over Garage Door with Decorative Brackets
- Shake Siding and Accent Dormer
- Grand Stone Section on Facade
- 18" Vinyl Board and Batten Shutters