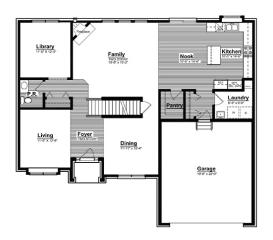

#### INTERIOR FEATURES:

- Roomy Kitchen with Box-out Window and Granite Ledge
- Convenient Walk-in Kitchen Pantry off nook
- Nook with 8' Sliding Glass Door
- Corner Fireplace with Mantle and Marble Surround
- Central Stairwell Capped with Stained Wood Railing and Painted Spindles
- Hardwood in all Common Areas
- Second Floor Bonus Loft

- Full size Laundry Room with Built-In Storage
- Two Story Foyer with Grand Chandelier Window
- Walk-In Closets at Secondary Bedrooms
- Large Master Suite with oversized Walk-In Closets
- Open Master Bathroom with Commode, Built-In Soaking Tub, and Luxury Shower
- Two Panel Front Door (to match Interior Doors), with Sidelights and Transom
- Additional Closets on each floor for Storage
- Available 5th Bedroom
- Available Two Story Family Room

### First Floor