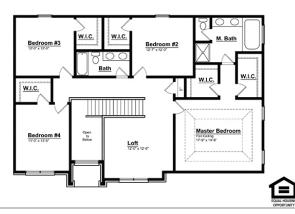

- Full size Laundry Room with Built-In Storage
- Two Story Foyer with Grand Chandelier Window
- Walk-In Closets at Secondary Bedrooms
- Large Master Suite with oversized Walk-In Closets
- Open Master Bathroom with Commode, Built-In Soaking Tub, and Luxury Shower
- Two Panel Front Door (to match Interior Doors), with Sidelights and Transom
- Additional Closets on each floor for Storage
- Available 5th Bedroom
- Available Two Story Family Room

#### Second Floor