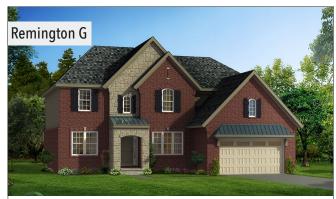

# REMINGTON - Elevations

- Box-out Window at Living Room with Standing Seam Metal Roofing
- Arched Two Story Stone Front Porch with Grand Chandelier Window
- Shake Siding and Accent Windows

- Shed Roof over Garage Door with Decorative Brackets
- 18" Vinyl Shutters with Arched Windows
- Triple wide Window at Dining Room
- Stone Front Porch open to side with Standing Seam Metal Roofing