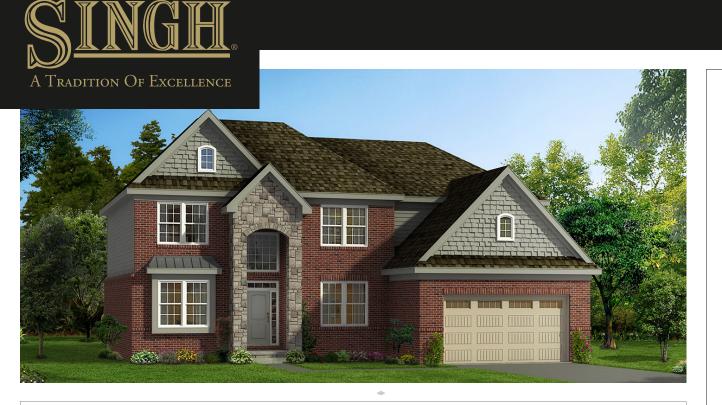

# REMINGTON - Elevations

- Box-out Window at Living Room with Standing Seam Metal Roofing
- Arched Two Story Stone Front Porch with Grand Chandelier Window
- Shake Siding and Accent Windows

- Shed Roof over Garage Door with Decorative Brackets
- 18" Vinyl Shutters with Arched Windows
- Triple wide Window at Dining Room
- Stone Front Porch open to side with Standing Seam Metal Roofing

- Shed Roof over Garage Door with Decorative Brackets
- Shake Siding and Accent Dormer
- Grand Stone Section on Facade
- 18" Vinyl Board and Batten Shutters