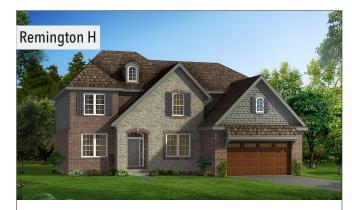

- Shed Roof over Garage Door with Decorative Brackets
- Shake Siding and Accent Dormer
- Grand Stone Section on Facade
- 18" Vinyl Board and Batten Shutters