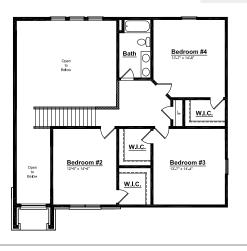

## Second Floor

- Central Stairwell, Capped with Stained Wood Railing and Painted Spindles
- Private First Floor Master Suite
- Large Master Bathroom with Luxury Shower and Built-in Soaking Tub
- Hallway Closets for Extra Storage on each floor
- Walk-in Closets at Secondary Bedrooms
- 2 Panel Front Door (to match Interior doors),
  - with Sidelights and Transom