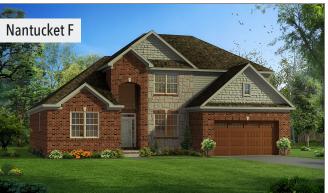

## NANTUCKET - Elevations

- Shed Roof with Decorative Brackets over Garage
- Stone Two Story Front Porch with Wing Wall and Grand Chandelier Window
- Slice-Hip Roof Style at Large Gables
- 12" Vinyl Shutters and Shake Siding