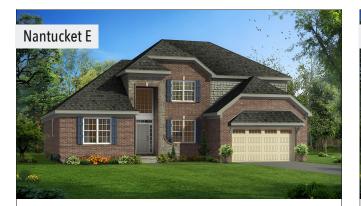

## NANTUCKET - Elevations

- Shed Roof with Decorative Brackets over Garage
- Stone Two Story Front Porch with Wing Wall and Grand Chandelier Window
- Slice-Hip Roof Style at Large Gables
- 12" Vinyl Shutters and Shake Siding

- Two Story Front Porch with Grand Chandelier Window
- Large Stone and Shake Siding Sections
- Limestone Keystones above WIndows and Garage Doors

- Full Front Porch with Standing Seam Metal Roofing and Craftsman Style Columns
- Shake Siding and Decoraive Brick Detail
- Stone at Foyer and at Front Porch Craftsman Columns
- Gable Roof Style with large Accent Dormer
- 18" Vinyl Shutters and Limestone Header