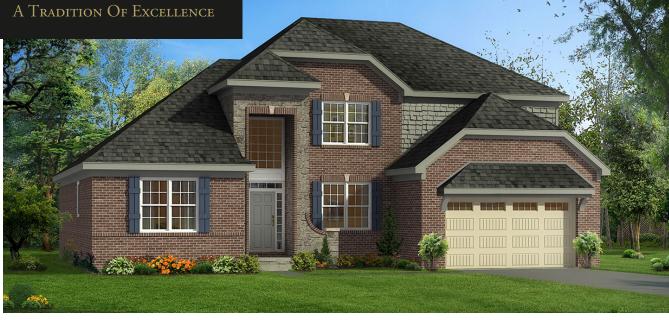

## **NANTUCKET** - Cape Cod 2,791 SQUARE FEET | 4 BEDROOM | 2.5 BATH | 3 ELEVATIONS

## NANTUCKET - Elevations

- Shed Roof with Decorative Brackets over Garage
- Stone Two Story Front Porch with Wing Wall and Grand Chandelier Window
- Slice-Hip Roof Style at Large Gables
- 12" Vinyl Shutters and Shake Siding