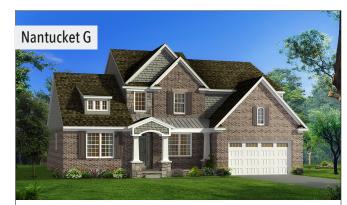

- Two Story Front Porch with Grand Chandelier Window
- Large Stone and Shake Siding Sections
- Limestone Keystones above WIndows and Garage Doors

- Full Front Porch with Standing Seam Metal Roofing and Craftsman Style Columns
- Shake Siding and Decoraive Brick Detail
- Stone at Foyer and at Front Porch Craftsman Columns
- Gable Roof Style with large Accent Dormer
- 18" Vinyl Shutters and Limestone Header