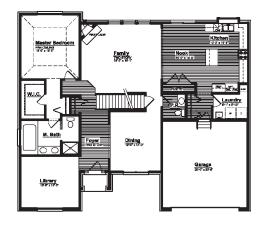

## INTERIOR FEATURES:

- Expanded Kitchen with Box-Out Window and Granite Ledge
- Convenient Kitchen Pantry off Nook with Extended shelves
- Two Story Foyer with Grand Chandelier Window
- Nook with 8' Sliding Glass Door
- Centrally Located Powder Room
- Hardwood in all Common Areas
- Full Size Laundry Romo off Mud Hall with storage
- Corner Fireplace with Mantle and Marble Surround

- Central Stairwell, Capped with Stained Wood Railing and Painted Spindles
- Private First Floor Master Suite
- Large Master Bathroom with Luxury Shower and Built-in Soaking Tub
- Hallway Closets for Extra Storage on each floor
- Walk-in Closets at Secondary Bedrooms
- 2 Panel Front Door (to match Interior doors),
  - with Sidelights and Transom