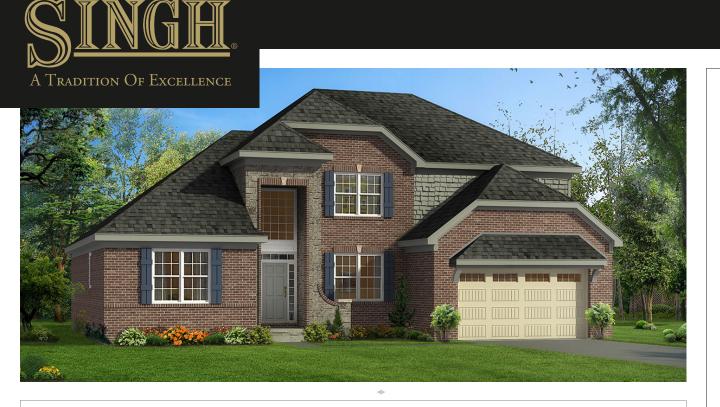

## NANTUCKET - Elevations

- Shed Roof with Decorative Brackets over Garage
- Stone Two Story Front Porch with Wing Wall and Grand Chandelier Window
- Limestone Keystones above Windows
- Elegant Slice-Hip Roof Style at large Gables
- 12" Vinyl Shutters and Shake Siding

- Two Story Arched Front Porch with Grand Chandelier Window
- Enhanced Stone on Façade
- Shake Siding sections
- Limestone Keystones above Windows and Garage Doors

- Full Front Porch with Standing Seam Metal Roofing and Craftsman Style Columns
- Shake Siding and Decorative Brick Detail
- Stone at Foyer and at Front Porch Craftsman Columns
- Gable Roof Style with large Accent Dormer
- 18" Vinyl Shutters and Limestone Header