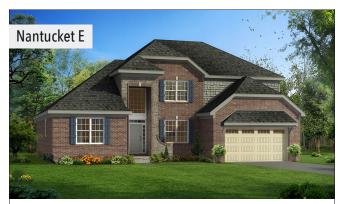

## NANTUCKET - Elevations

- Shed Roof with Decorative Brackets over Garage
- Stone Two Story Front Porch with Wing Wall and Grand Chandelier Window
- Limestone Keystones above Windows
- Elegant Slice-Hip Roof Style at large Gables
- 12" Vinyl Shutters and Shake Siding

- Two Story Arched Front Porch with Grand Chandelier Window
- Enhanced Stone on Façade
- Shake Siding sections
- Limestone Keystones above Windows and Garage Doors

- Full Front Porch with Standing Seam Metal Roofing and Craftsman Style Columns
- Shake Siding and Decorative Brick Detail
- Stone at Foyer and at Front Porch Craftsman Columns
- Gable Roof Style with large Accent Dormer
- 18" Vinyl Shutters and Limestone Header