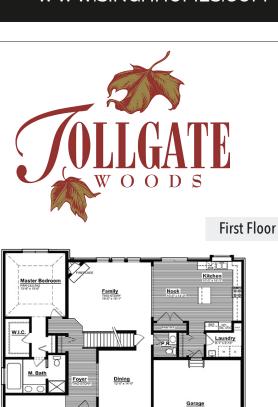

## NANTUCKET - Cape Cod 2,791 SQUARE FEET | 4 BEDROOM | 2.5 BATH | 3 ELEVATIONS

## INTERIOR FEATURES:

- Expanded Kitchen with Box-Out Window and Granite Ledge
- Convenient Kitchen Pantry off Nook with Extended shelves
- Two Story Foyer with Grand Chandelier Window
- Nook with 8' Sliding Glass Door
- Centrally Located Powder Room
- Hardwood in all Common Areas
- Full size Laundry Room off Mud Hall with storage
- Corner Fireplace with Mantle and Marble Surround

- Central Stairwell, Capped with Stained Wood Railing and Painted Spindles
- Private First Floor Master Suite
- Large Master Bathroom with Luxury Shower and **Built-In Soaking Tub**
- Hallway Closets for Extra Storage on each floor
- Walk-In Closets at Secondary Bedrooms
- 2 Panel Front Door (to match Interior Doors), with Sidelights and Transom