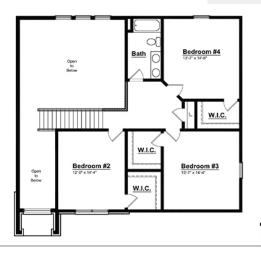

E FEET | 4 BEDROOM | 2.5 BATH | 3 ELEVATIONS

## INTERIOR FEATURES:

- Expanded Kitchen with Box-Out Window and Granite Ledge
- Convenient Kitchen Pantry off Nook with Extended shelves
- Two Story Foyer with Grand Chandelier Window
- Nook with 8' Sliding Glass Door
- Centrally Located Powder Room
- Hardwood in all Common Areas
- Full size Laundry Room off Mud Hall with storage
- Corner Fireplace with Mantle and Marble Surround

- Central Stairwell, Capped with Stained Wood Railing and Painted Spindles
- Private First Floor Master Suite
- Large Master Bathroom with Luxury Shower and **Built-In Soaking Tub**
- Hallway Closets for Extra Storage on each floor
- Walk-In Closets at Secondary Bedrooms
- 2 Panel Front Door (to match Interior Doors), with Sidelights and Transom



## Second Floor







## NANTUCKET - Elevations



- Shed Roof with Decorative Brackets over Garage
- Stone Two Story Front Porch with Wing Wall and Grand Chandelier Window
- Limestone Keystones above Windows
- Elegant Slice-Hip Roof Style at large Gables
- 12" Vinyl Shutters and Shake Siding



- Two Story Arched Front Porch with Grand Chandelier Window
- Enhanced Stone on Façade
- Shake Siding sections
- Limestone Keystones above Windows and Garage Doors



- Full Front Porch with Standing Seam Metal Roofing and Craftsman Style Columns
- Shake Siding and Decorative Brick Detail
- Stone at Foyer and at Front Porch Craftsman Columns
- Gable Roof Style with large Accent Dormer
- 18" Vinyl Shutters and Limestone Header