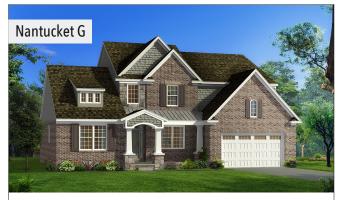

- Two Story Arched Front Porch with Grand Chandelier Window
- Enhanced Stone on Façade
- Shake Siding sections
- Limestone Keystones above Windows and Garage Doors

- Full Front Porch with Standing Seam Metal Roofing and Craftsman Style Columns
- Shake Siding and Decorative Brick Detail
- Stone at Foyer and at Front Porch Craftsman Columns
- Gable Roof Style with large Accent Dormer
- 18" Vinyl Shutters and Limestone Header