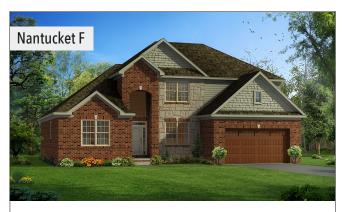

## NANTUCKET - Elevations

- Shed Roof with Decorative Brackets over Garage
- Stone Two Story Front Porch with Wing Wall and Grand Chandelier Window
- Limestone Keystones above Windows
- Elegant Slice-Hip Roof Style at large Gables
- 12" Vinyl Shutters and Shake Siding