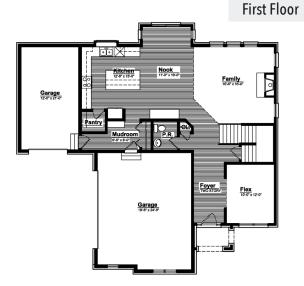

## **THE BARTELLE** - Colonial 234 SINGH BLVD. SOUTH LYON, MI | 2,685 SF | HOMESITE #75

## INCLUDED FEATURES:

- 3 Car Courtyard Garage
- ✤ 4 Bedroom, 2.5 Bath
- 42" Maple Kitchen Countertops
- Quartz Kitchen Countertops
- Granite Countertops Throughout
- Stainless Steel Appliances
- Two Story Foyer
- Tremco Waterproofing System
- 10 yr. Basement Warranty

- ◆ 12 Month Builder Warranty
- Stained Railing & Painted Spindles
- Second Floor Laundry Room
- ✤ 9' First Floor Ceilings
- Social Island Configuration
- Alarm System
- Hardwood Floors in Common Areas
- Desk Adjacent to Nook
- 8' Tall Carriage Style Garage Doors
- ✤ Bench with Storage Cubbies