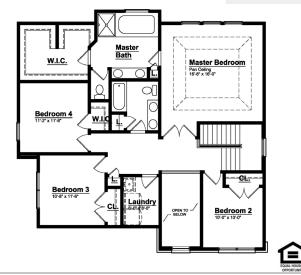

## INCLUDED FEATURES:

- 3 Car Courtyard Garage
- ✤ 4 Bedroom, 2.5 Bath
- 42" Maple Kitchen Countertops
- Quartz Kitchen Countertops
- Granite Countertops Throughout
- Stainless Steel Appliances
- Two Story Foyer
- Tremco Waterproofing System
- 10 yr. Basement Warranty

- ◆ 12 Month Builder Warranty
- Stained Railing & Painted Spindles
- Second Floor Laundry Room
- ✤ 9' First Floor Ceilings
- Social Island Configuration
- Alarm System
- Hardwood Floors in Common Areas
- Desk Adjacent to Nook
- 8' Tall Carriage Style Garage Doors
- ✤ Bench with Storage Cubbies

## FOR MORE INFORMATION PLEASE CONTACT:

JYOTI BANIPAL Sales manager

- 🖄 Jyoti.Banipal@Singhmail.com
- \$ 248.516.9934
- 115 Singh BLVD. South Lyon, MI
- () Mon, Tues, Fri: Noon 5p.m. Sat – Sun: Noon – 6p.m.







## Second Floor