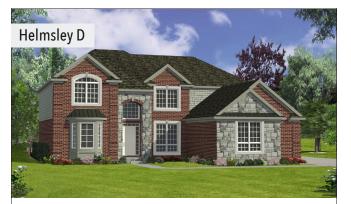

## HELMSLEY - Colonial 3,430 SQUARE FEET | 4 BEDROOM | 3.5 BATH | 3 ELEVATIONS

## HELMSLEY - Elevations

- Extra-Large Windows at Dining Room and Garage
- Two Story Stone Front Porch with Grand Chandelier Window
- Arched Transom Window at Front Bedroom
- Triple Course Brick Detail at peak of each Gable
- Standing Seam Metal Roofing on Garage Gable
- Bay Window with Standing Seam Metal Roofing at Living Room
- Limestone Surrounds at Front Porch and around Front Windows

- Full Front Porch with Standing Seam Metal Roofing and Craftsman Style Columns
- Arched Transom Window at Front Bedroom
- Limestone Keystones above Windows and Garage Doors
- Shake Siding and Brick Soldier Course Detail
- Bay Window with Standing Seam Metal Roofing at Living Room