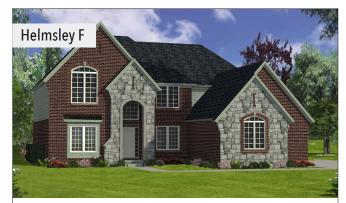

## HELMSLEY - Colonial 3,430 SQUARE FEET | 4 BEDROOM | 3.5 BATH | 3 ELEVATIONS

- Full Front Porch with Standing Seam Metal Roofing and Craftsman Style Columns
- Arched Transom Window at Front Bedroom
- Limestone Keystones above Windows and Garage Doors
- Shake Siding and Brick Soldier Course Detail
- Bay Window with Standing Seam Metal Roofing at Living Room

- Shake Siding and Accent Brick Details
- Limestone Keystones above Windows and Garage Doors
- Two Story Stone Front Porch with Grand Chandelier Window and Limestone Surrounds
- Arched Transom Window at Front Bedroom, and Garage
- Box-Out Window with Standing Seam Metal Roofing at Living Room