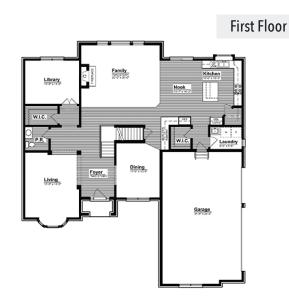

## INTERIOR FEATURES:

- Spacious Kitchen with Box-Out Window and Granite Ledge
- Mud Hall with Closet Storage
- Corner Walk-In Kitchen Pantry
- Three Car Side Entry Garage
- Nook with 8ft Tall Sliding Glass Door
- Central L-Shaped Stairwell capped with Stained Railing and Painted Spindles
- Full Sized Laundry Room with Window
- Walk-In closets at Secondary Bedrooms
- Large Individual His/Her Master Closets
- Guest Suite with Standing Shower

- Open Master Bathroom with Commode, Built-in Soaking Tub, and Luxury Shower
- Grand Master Suite with Dual Doors and Angled Entrance
- Hardwood in all Common Areas
- Central Fireplace with Mantle and Marble Surround
- 2 Panel Front Door to match Sidelights and Transom
- Closets on each floor for Extra Storage
- Two Story Family Room
- Jack and Jill Bathroom Layout
- Two Story Foyer with Grand Chandelier Window