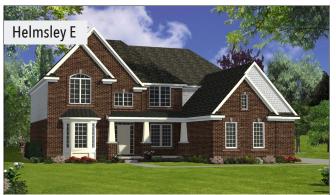

## HELMSLEY - Colonial 3,430 SQUARE FEET | 4 BEDROOM | 3.5 BATH | 3 ELEVATIONS

## HELMSLEY - Elevations

- Extra-Large Windows at Dining Room and Garage
- Two Story Stone Front Porch with Grand Chandelier Window
- Arched Transom Window at Front Bedroom
- Triple Course Brick Detail at peak of each Gable
- Standing Seam Metal Roofing on Garage Gable
- Bay Window with Standing Seam Metal Roofing at Living Room
- Limestone Surrounds at Front Porch and around Front Windows