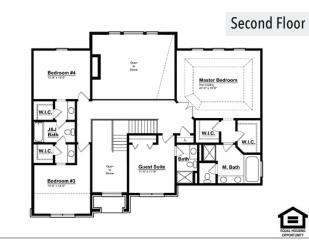

## INTERIOR FEATURES:

- Spacious Kitchen with Box-Out Window and Granite Ledge
- Mud Hall with Closet Storage
- Corner Walk-In Kitchen Pantry
- Three Car Side Entry Garage
- Nook with 8ft Tall Sliding Glass Door
- Central L-Shaped Stairwell capped with Stained Railing and Painted Spindles
- Full Sized Laundry Room with Window
- Walk-In closets at Secondary Bedrooms
- Large Individual His/Her Master Closets
- Guest Suite with Standing Shower

- Open Master Bathroom with Commode, Built-in Soaking Tub, and Luxury Shower
- Grand Master Suite with Dual Doors and Angled Entrance
- Hardwood in all Common Areas
- Central Fireplace with Mantle and Marble Surround
- 2 Panel Front Door to match Sidelights and Transom
- Closets on each floor for Extra Storage
- Two Story Family Room
- Jack and Jill Bathroom Layout
- Two Story Foyer with Grand Chandelier Window