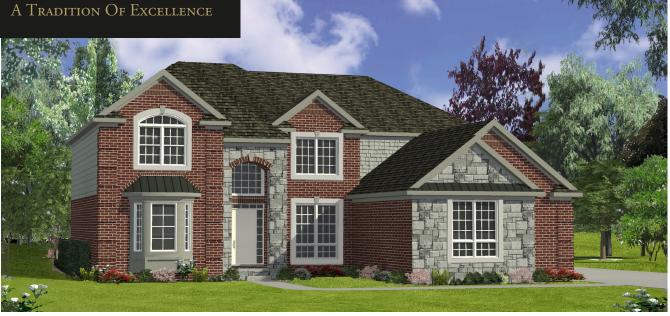

## HELMSLEY - Colonial 3,430 SQUARE FEET | 4 BEDROOM | 3.5 BATH | 3 ELEVATIONS

## HELMSLEY - Elevations

- Extra-Large Windows at Dining Room and Garage
- Two Story Stone Front Porch with Grand Chandelier Window
- Arched Transom Window at Front Bedroom
- Triple Course Brick Detail at peak of each Gable
- Standing Seam Metal Roofing on Garage Gable
- Bay Window with Standing Seam Metal Roofing at Living Room
- Limestone Surrounds at Front Porch and around Front Windows