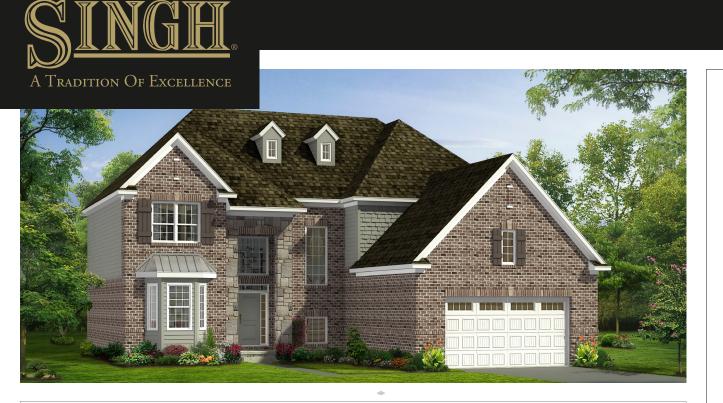

## **CHARLEVOIX** - Colonial

2,997 SQUARE FEET | 4 BEDROOM | 2.5 BATH | 3 ELEVATIONS

## CHARLEVOIX - Elevations

- Stone Two Story Front Porch with Grand Chandelier Window
- \* 18" Board and Batten Vinyl Shutters and Vertical Brick Detail
- Limestone Keystones above windows and garage doors
- Decorative Roof Dormers and Shake Siding
- Bay Window with Standing Seam Metal Roofing at Living Room