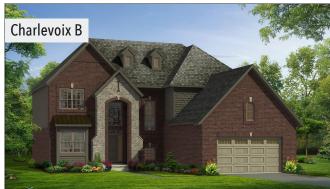

- Stone Two Story Front Porch with Grand Chandelier Window
- Decorative Roof Dormers and Shake Siding
- Herringbone Brick Detail at each Gable
- Limestone Keystones above Windows and Garage Doors
- Box-Out Window with Standing Seam Metal Roofing at Living Room