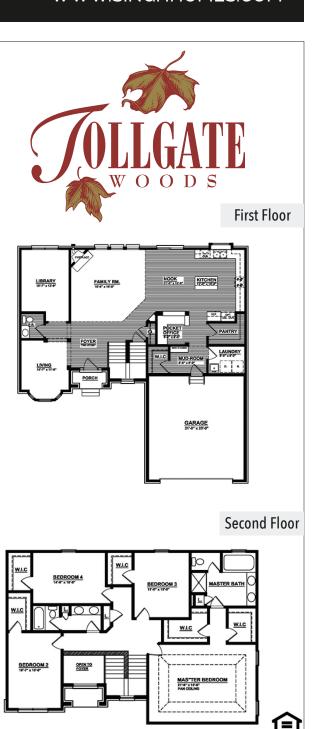

## INTERIOR FEATURES:

- Available Courtyard Style Garage Entrance
- Open First Floor Plan with Large Kitchen
- Spacious Mudroom with Bench and Walk-In Closet.
- First Floor Laundry Room off Mudroom
- Pocket Office off Kitchen open to Nook
- Nook with 8 ft. tall Sliding Glass Door
- Full sized Walk-In Kitchen Pantry
- Living Room with Decorative Columns

- Corner Fireplace with Mantle and Marble Surround
- Two Story Foyer with Grand Chandelier Window
- Decorative Niche adjacent to Family Room
- Walk-In Closets at all Secondary Bedrooms
- Large Master Suite with Angled Entrance
- Individual His/ Hers Master Closets
- Available Jack and Jill Bathroom layout with Linen Closet

- Spacious Master Bathroom with Commode, Built-in Soaking Tub, Linen Closet, and Luxury Shower
- Available Princess Suite with Standing Shower
- Hardwood in all Common Areas
- 2 Panel Front Door (to match Interior Doors), with Sidelights and Transom
- Closets on each floor for Extra Storage
- Elegant U-Shaped Stairs with Grand Window