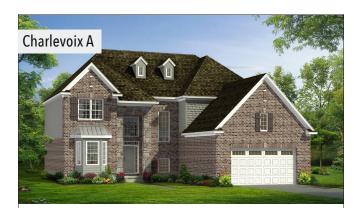

## CHARLEVOIX - Elevations

- Stone Two Story Front Porch with Grand Chandelier Window
- \* 18" Board and Batten Vinyl Shutters and Vertical Brick Detail
- Limestone Keystones above windows and garage doors
- Decorative Roof Dormers and Shake Siding
- Bay Window with Standing Seam Metal Roofing at Living Room