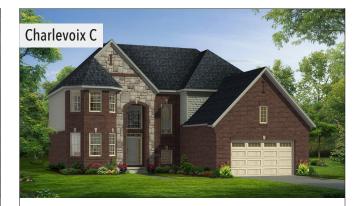

- Stone Two Story Front Porch with Grand Chandelier Window
- Decorative Roof Dormers and Shake Siding
- Herringbone Brick Detail at each Gable
- Limestone Keystones above Windows and Garage Doors
- Box-Out Window with Standing Seam Metal Roofing at Living Room