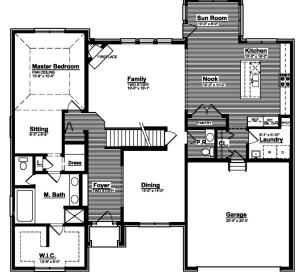

## THE NANTUCKET

CAPE COD 2,871 SQ. FT.

- ELITE MASTER SUITE WITH SITTING ROOM

- QUARTZ MASTER BATH COUNTERTOPS

- GRANITE COUNTERTOPS THROUGHOUT

- SOCIAL KITCHEN ISLAND LAYOUT

- STAINLESS STEEL APPLIANCES

- 42" MAPLE KITCHEN CABINETS

- 8' TALL CARRIAGE STYLE GARAGE DOOR
- TWO STORY FAMILY RM. AND FOYER
- 12 MONTH BUILDER WARRANTY
- 5" HAND-SCRAPED HARDWOOD FLOORS
- STAINED RAILING & PAINTED SPINDLES
- 8'-10" BASEMENT CEILING HEIGHT
- TREMCO WATERPROOFING SYSTEM