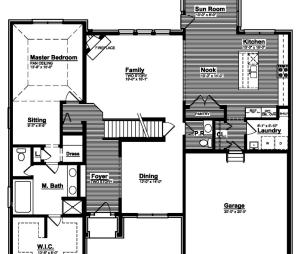

## THE NANTUCKET

CAPE COD 2,871 SQ. FT.

- ELITE MASTER SUITE WITH SITTING ROOM

- QUARTZ MASTER BATH COUNTERTOPS

- GRANITE COUNTERTOPS THROUGHOUT

- SOCIAL KITCHEN ISLAND LAYOUT

- STAINLESS STEEL APPLIANCES

- 42" MAPLE KITCHEN CABINETS

- 8' TALL CARRIAGE STYLE GARAGE DOOR
- TWO STORY FAMILY RM. AND FOYER
- 12 MONTH BUILDER WARRANTY
- 5" HAND-SCRAPED HARDWOOD FLOORS
- STAINED RAILING & PAINTED SPINDLES
- 8'-10" BASEMENT CEILING HEIGHT
- TREMCO WATERPROOFING SYSTEM